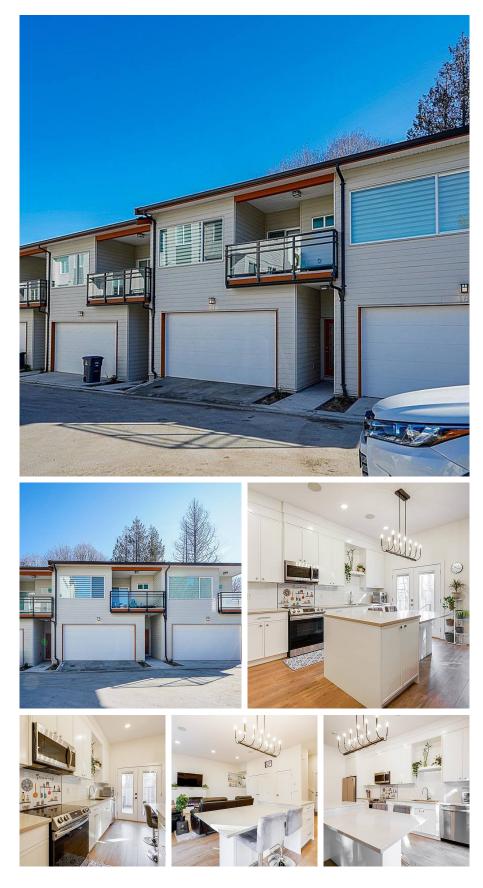

## 17 5960 142 Street, Surrey

\$1,149,000

Welcome TO SULLIVAN HILL, A boutique collection of 18 units complex. This 4 bed 4 bath Townhome boast approx. 2300 SF of living space. It's Centrally located in the heart of Sullivan Station, walking distance to the schools, Transit, Close to Highways, shopping, banks, amenities and restaurants. Just a year old like Brand New 4 Bed + Private yard/Rec. Room, 3.5 Bath, stainless steel appliances Quarts Counters & big Island, Low strata fee. Master bedroom has balcony & fits king size bed, walk through closet & private ensuite. Other 2 Bedrooms are good size can easily fit Queen beds with plenty of space around, High ceiling/Fireplace, 2 car side by side garage additional parking on driveway. One of the best schools & YMCA gym close by. This won't last long!