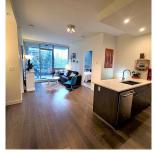

## 111 9080 University Crescent, Burnaby

\$610,000

Luxury high rise building by intergulf at SFU burnaby main campus. Imaculate condition. Open concept 2 bedroom + 2 bathroom. No wasted space. Amazing 25' covered balcony deck backing on to Greenbelt with exterior water spicket. Perfect for first time buyer or rent out. Excellent functional layout, laminate flooring throughout, stainless steel appliances, in-suite laundry, hotwater heating, large covered balcony. 1 parking stall, 1 storage locker. Great investment opportunity.