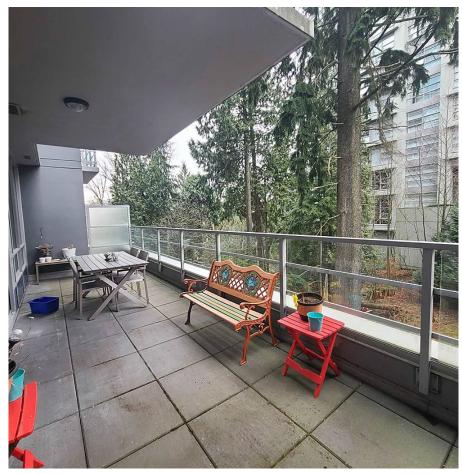

## 111 9080 University Crescent, Burnaby

\$610,000

Luxury high rise building by intergulf at SFU burnaby main campus. Imaculate condition. Open concept 2 bedroom + 2 bathroom. No wasted space. Amazing 25' covered balcony deck backing on to Greenbelt with exterior water spicket. Perfect for first time buyer or rent out. Excellent functional layout, laminate flooring throughout, stainless steel appliances, in-suite laundry, hotwater heating, large covered balcony. 1 parking stall, 1 storage locker. Great investment opportunity.