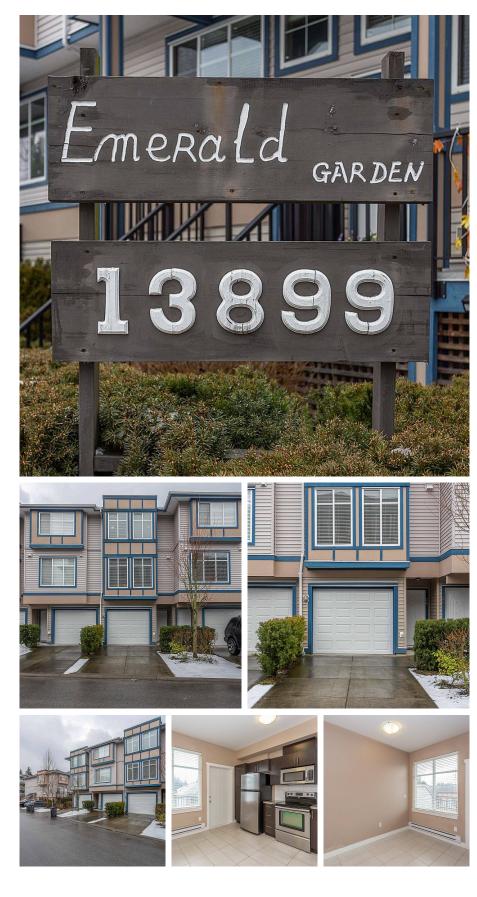

## 24 13899 Laurel Drive, Surrey

\$1,125,000

Truly one of the best units in the whole complex. Beautiful 1835 sqft 4 bedrooms 3 washrooms home in the best site of Emerald Garden. Low strata fee (strata fee including water and sewage). Features with 3 full above ground floors, South-North Facing, all high-end laminate floor, S/S appliances, Granite countertops in kitchen and washrooms, nice south-facing balcony and private backyard and deck. All the conveniences: Walking distances to Skytrain station and beside the future Skytrain station, public transit, Central City shopping center, Walmart, T&T Market, SFU Campus, future UBC Campus, library, 2 hospitals, rec center, parks. High potential for the location in Surrey Center High Density development area! No rental restriction.

## **KEY INFORMATION**

MLS® R2667443 Residential Attached Whalley 4 Bedrooms 3 Bathrooms 1,835 SF

## FEATURES

Year Built: 2010 Listed By: Sutton Premier Realty