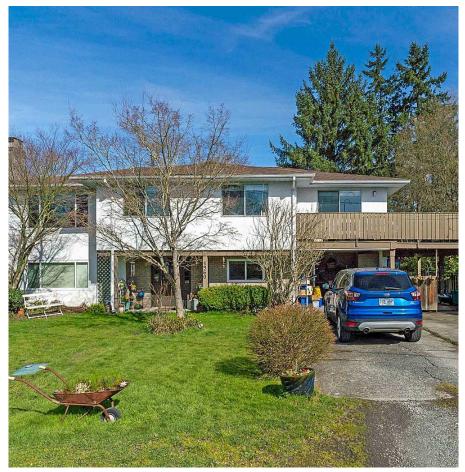

## 4960 Coleman Place, Delta

\$1,599,000

Zoned RD3 - Duplex - Large family home with legal suite mortgage helper, on a cul-de-sac in a nice quiet neighbourhood of Ladner. Over 9100 sq ft lot has lots of green space, including many fruit trees,(apple, pear-with 5 varieties, mulberry, fig, mango, blueberries and garden space. 1 year old roof - high efficiency furnace, most windows are replaced - large storage room attached to carport.

## **KEY INFORMATION**

MLS® R2667616

Residential Detached

Hawthorne

4 Bedrooms

3 Bathrooms

2,799 SF

9,181 SF Lot

## **FEATURES**

Year Built: 1969

Listed By: Royal Pacific Realty Corp.