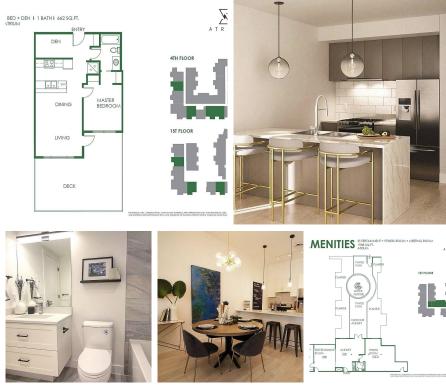

## 414 19945 Brydon Crescent, Langley

\$539,900

1 BED+DEN 1 Bathroom Home at The Atrium totalling 662 sq ft (As Per Developer's Floorplan) This unit includes the Modern color scheme. Stainless steel Samsung appliances including Gas Range & Gas Dryer for an eco friendly home. Quartz countertops, Engineered wide plank laminate floors and over 1908sqft of amenity space including a Clubhouse w/ kitchen, a media room, fitness centre, meeting room and a playground. Fantastic location just minutes from the future Skytrain stations, the Nicomekl Trail, the dog park at Linwood Park, and Brydon Park. 2 parking spots included (1 EV equipped with EV Charging) + 1 locker. This is an Assignment of contract.

## **KEY INFORMATION**

MLS® R2667023 Residential Attached Langley City 1 Bedroom 1 Bathroom 662 SF \$211.84 Maintenance Fees