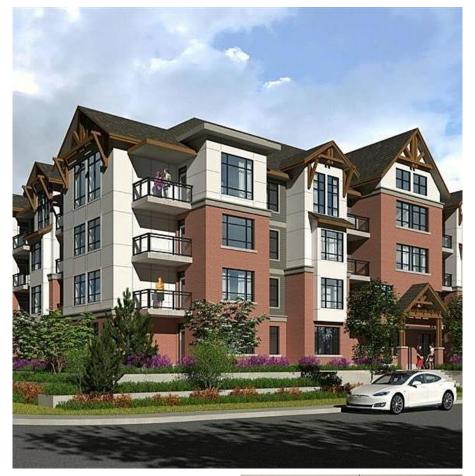

## 414 19945 Brydon Crescent, Langley

\$539,900

1 BED+DEN 1 Bathroom Home at The Atrium totalling 662 sq ft (As Per Developer's Floorplan) This unit includes the Modern color scheme. Stainless steel Samsung appliances including Gas Range & Gas Dryer for an eco friendly home. Quartz countertops, Engineered wide plank laminate floors and over 1908sqft of amenity space including a Clubhouse w/ kitchen, a media room, fitness centre, meeting room and a playground. Fantastic location just minutes from the future Skytrain stations, the Nicomekl Trail, the dog park at Linwood Park, and Brydon Park. 2 parking spots included (1 EV equipped with EV Charging) + 1 locker. This is an Assignment of contract.