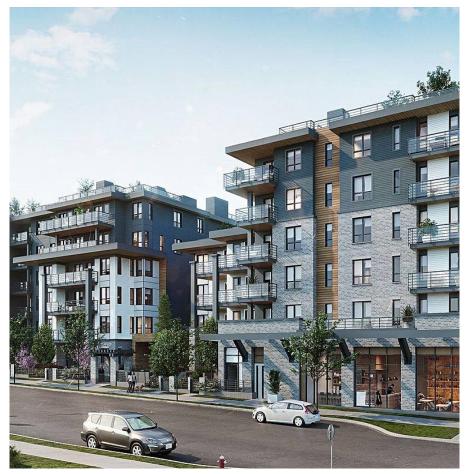

## 109 2450 Garden Drive, Vancouver

\$749,900

Grafia by Porte Homes is located on a quiet residential street just steps from Commercial Drive, transit and schools. The development will be a 6 story wood-frame building and amenities will include a lounge, gym, dog wash station, rooftop terrace, garden plots and more. Completion anticipated Fall 2024. This 1bed 1bath 1flex and den is 634SF, facing East and features full size S/S appliance with gas stove. Laminate flooring through out. Home comes with 1 parking stall and one bike locker. Book an appt to own in our limited pre-construction release.