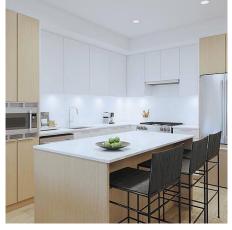

## 109 2450 Garden Drive, Vancouver

\$749,900

Grafia by Porte Homes is located on a quiet residential street just steps from Commercial Drive, transit and schools. The development will be a 6 story wood-frame building and amenities will include a lounge, gym, dog wash station, rooftop terrace, garden plots and more. Completion anticipated Fall 2024. This 1bed 1bath 1flex and den is 634SF, facing East and features full size S/S appliance with gas stove. Laminate flooring through out. Home comes with 1 parking stall and one bike locker. Book an appt to own in our limited pre-construction release.