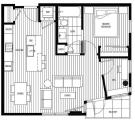

## 205 2888 Arbutus Street, Vancouver

\$1,110,000

UNIT 205/305

The Arbutus! Designed by NSDA Architects & Cristina Oberti Interior Design, this concrete boutique building comprises 20 beautifully designed 1 & 2 bedroom homes. This 691 SF 1 bed + den corner unit features Scavolini kitchen cabinetry imported from Italy, under Cabinet LED lighting, quartz countertops Miele integrated appliances, 4-burner gas cooktop, self-cleaning wall oven & speed oven, built in fridge/freezer and full size DW. Expansive 9' ceilings & oversized windows provide a sense of grandeur and naturally lit interiors. European hardwood floors throughout provide exquisite wall-to-wall comfort. All season climate control with energy efficient solar shading and air-conditioning for year-round comfort. Too many features to list: Book your private appointment today!

## **KEY INFORMATION**

MLS® R2667665 Residential Attached Kitsilano 1 Bedroom 1 Bathroom 691 SF \$348.31 Maintenance Fees