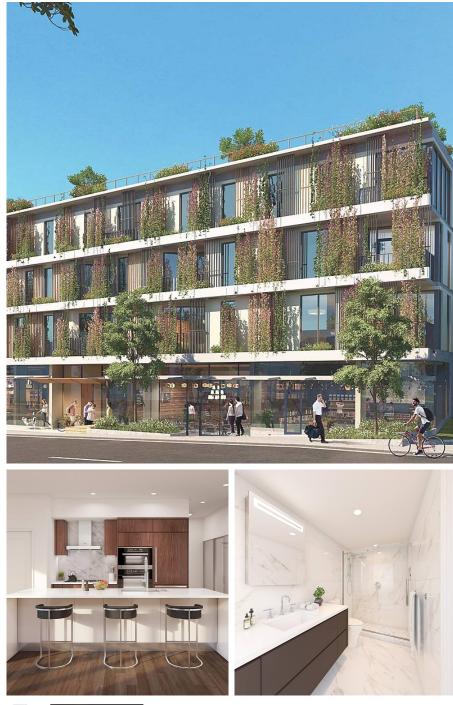

## 205 2888 Arbutus Street, Vancouver

\$1,110,000

UNIT 205/305

The Arbutus! Designed by NSDA Architects & Cristina Oberti Interior Design, this concrete boutique building comprises 20 beautifully designed 1 & 2 bedroom homes. This 691 SF 1 bed + den corner unit features Scavolini kitchen cabinetry imported from Italy, under Cabinet LED lighting, quartz countertops Miele integrated appliances, 4-burner gas cooktop, self-cleaning wall oven & speed oven, built in fridge/freezer and full size DW. Expansive 9' ceilings & oversized windows provide a sense of grandeur and naturally lit interiors. European hardwood floors throughout provide exquisite wall-to-wall comfort. All season climate control with energy efficient solar shading and air-conditioning for year-round comfort. Too many features to list: Book your private appointment today!