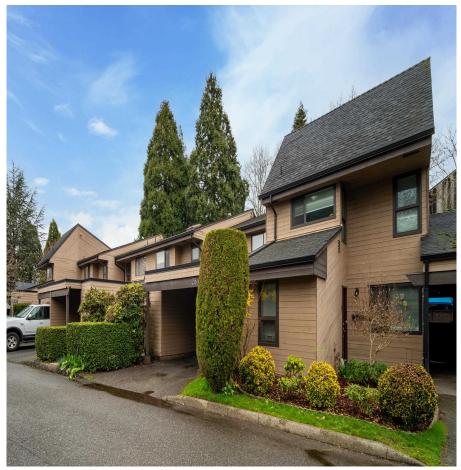

## 28 3851 Blundell Road, Richmond

\$849,888

PRIVATE. SPACIOUS. COZY. Perfect family T/H in sought after Beacon Cove. Lovely 3 bed, 2 bath, 2 storey boasts ample in/out space. Living & dining area has 16 foot vaulted ceilings, wood burning f/p & opens to a private fenced yard. Large kitchen has lots of counter/cupboard space. Main floor also has powder room, storage & laundry. Upper floor has 3 well appointed bedrooms, a huge primary bedroom, full size bath, and flex space. The home also has covered carport, exterior shed, bike zone, & front/back patios for entertaining. Rentals/pets allowed w/restrictions, recreation centre w/gym & lots of amenities. Location can not be beat, steps from dyke paths, parks, schools, shopping & Steveston Village. SHOWINGS BY APPOINTMENT