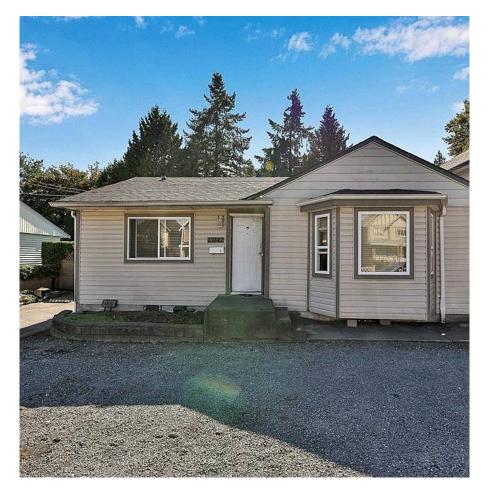

## 13142 108 Avenue, Surrey

\$2,299,000

Great Location in Downtown Surrey! Investors Alert! This 5 BEDRM, 4 BRMS with 2 Laundries home on a large 9,075 Sq. Ft. Lot. Special features are Detached 2 bedroom and 2 Bath unauthorized Suite with Separate Laundry. Two Driveways, RV Parking, Paved access to Backyard. Open kitchen has Bay window, New Roof and all Vinyl Windows. Close to Shopping, Skytrain, City Hall, Library and Bus stop. Walking Distance to Both Schools. Easy access to New West, Burnaby, Coquitlam and Vancouver and US Border. MUST SEE !

## **KEY INFORMATION**

MLS® R2667950 Residential Detached Whalley 5 Bedrooms 4 Bathrooms 1,920 SF 9,075 SF Lot

## FEATURES

Year Built: 1954 Listed By: RE/MAX City Realty