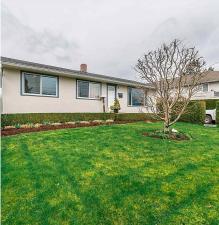

## 46721 Yale Road, Chilliwack

\$1,050,000

Great 3 bed, 1 bath rancher w full unfinished basement avail for sale. Large 65 x 200 lot (.30 acre) with detached 24'7 x 16'7 shop. Lots of upgrades including roof, furnace, HWT, windows and main bath. Kitchen area has great view of fully fenced backyard. Home has original hardwood throughout most of main floor. Full unfinished bsmt waiting for your ideas. Lots of yard space for kids to play as well as room to grow veggies in the garden. The property next door is also for sale lending itself to a large development property if both are purchased together. Act fast on this great family home.