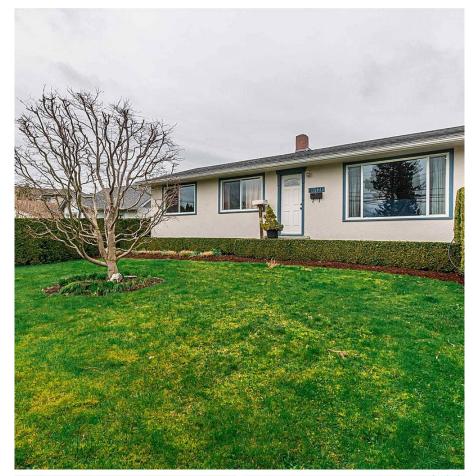

## 46721 Yale Road, Chilliwack

\$1,050,000

Great 3 bed, 1 bath rancher w full unfinished basement avail for sale. Large 65 x 200 lot (.30 acre) with detached 24'7 x 16'7 shop. Lots of upgrades including roof, furnace, HWT, windows and main bath. Kitchen area has great view of fully fenced backyard. Home has original hardwood throughout most of main floor. Full unfinished bsmt waiting for your ideas. Lots of yard space for kids to play as well as room to grow veggies in the garden. The property next door is also for sale lending itself to a large development property if both are purchased together. Act fast on this great family home.