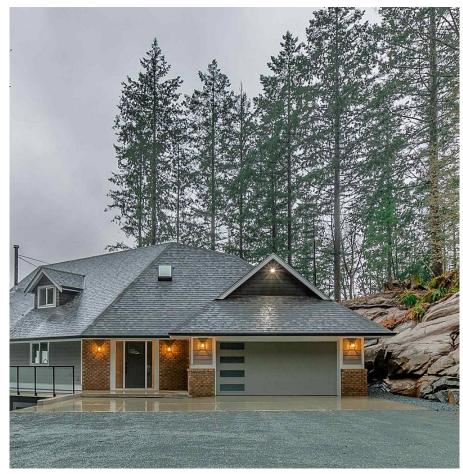

## 56119 Trans Canada Highway, Hope

\$1,850,000

Only a 20 min drive East of Chilliwack is this 5 acre hillside property boasting stunning Fraser River and mountain views. It's just you and nature on this secluded and private property. Enjoy one of kind panoramic river & mountain views plus beautiful sunsets from the rear deck of this home. This 2 storey & basement 3 bedroom home has been completely renovated from top to bottom, inside and out! Premium finishing's & quality craftmanship make this home show like new! Abundance of parking & room to build a shop. Watch the virtual tour and you will want to view this property in person! Listed as being in the Laidlaw/Hope area, property is actually much closer to Chilliwack and approximately 10 min drive east of Rosedale. Certainly worth a look!