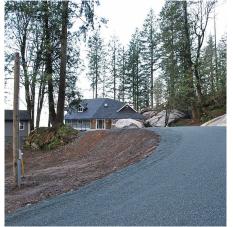

## 56119 Trans Canada Highway, Hope

\$1,850,000

Only a 20 min drive East of Chilliwack is this 5 acre hillside property boasting stunning Fraser River and mountain views. It's just you and nature on this secluded and private property. Enjoy one of kind panoramic river & mountain views plus beautiful sunsets from the rear deck of this home. This 2 storey & basement 3 bedroom home has been completely renovated from top to bottom, inside and out! Premium finishing's & quality craftmanship make this home show like new! Abundance of parking & room to build a shop. Watch the virtual tour and you will want to view this property in person! Listed as being in the Laidlaw/Hope area, property is actually much closer to Chilliwack and approximately 10 min drive east of Rosedale. Certainly worth a look!