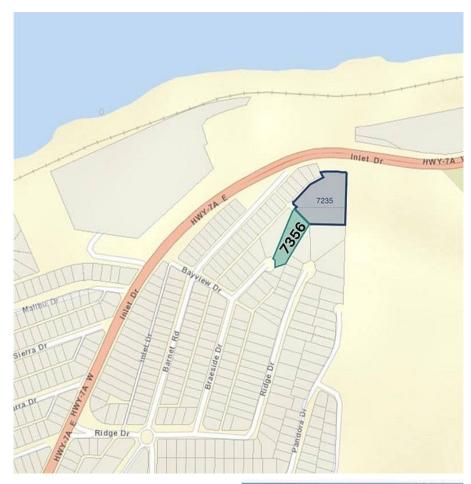

## DEVELOPER AND INVESTOR ALERT!!!

Excellent Potential Development and Investment Properties with Panoramic Burrard Inlet Ocean View and North Shore Mountain View!!! Two huge properties at 7356 Braeside Drive (MLS#R2666919) and 7235 Bayview Drive (MLS#R2666917), Burnaby are for sale together! Combined together with total 157,421 sqft.(3.612 acres). Lots of potential for future development with Water and Mountain View!!! Westridge is one of the most desirable area in Burnaby with gorgeous view!! Only few minutes driving to SFU, Burnaby North secondary school, Kensington shopping centre, golf course and much more.....!!!

## **KEY INFORMATION**

MLS® R2666917

Residential Detached

Westridge

6 Bedrooms

5 Bathrooms

6,048 SF

110,606 SF Lot