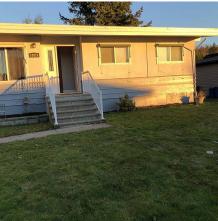

## 10218 Beverley Drive, Chilliwack

\$1,199,000

Quiet Fairfield Island location !!!! large private lot 78'x108" = 8,276 sqf. Lot Rezoned to R3 and approved for 2 lots, Bright, beautiful, clean home, Located in a family friendly neighbourhood that you don't want to miss. Close to levels of schools, & parks. This cozy home boasts a , gorgeous covered deck for entertaining & lots of room for the kids to play in a large landscaped fenced yard. Plenty of space with 3 bedrooms up, and 2 bedroom suite downstairs. laundry, Lots of Parking Space.