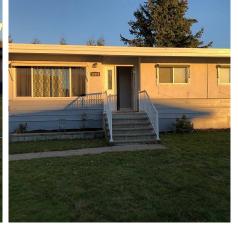

## 10218 Beverley Drive, Chilliwack

\$1,199,000

Quiet Fairfield Island location !!!! large private lot 78'x108" = 8,276 sqf. Lot Rezoned to R3 and approved for 2 lots, Bright, beautiful, clean home, Located in a family friendly neighbourhood that you don't want to miss. Close to levels of schools, & parks. This cozy home boasts a , gorgeous covered deck for entertaining & lots of room for the kids to play in a large landscaped fenced yard. Plenty of space with 3 bedrooms up, and 2 bedroom suite downstairs. laundry, Lots of Parking Space.