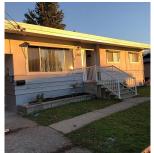

## 10218 Beverley Drive, Chilliwack

\$1,199,000

Quiet Fairfield Island location !!!! large private lot 78'x108" = 8,276 sqf. Lot Rezoned to R3 and approved for 2 lots, Bright, beautiful, clean home, Located in a family friendly neighbourhood that you don't want to miss. Close to levels of schools, & parks. This cozy home boasts a , gorgeous covered deck for entertaining & lots of room for the kids to play in a large landscaped fenced yard. Plenty of space with 3 bedrooms up, and 2 bedroom suite downstairs. laundry, Lots of Parking Space.