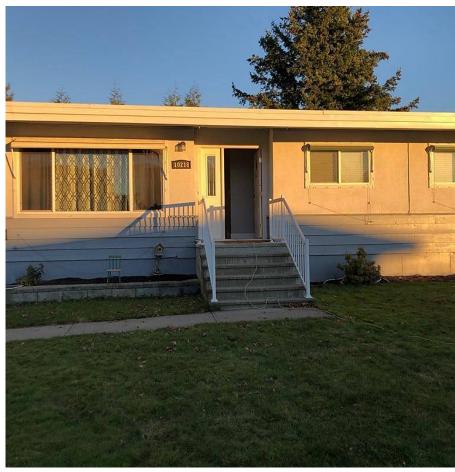

## 10218 Beverley Drive, Chilliwack

\$1,199,000

Quiet Fairfield Island location !!!! large private lot 78'x108" = 8,276 sqf. Lot Rezoned to R3 and approved for 2 lots, Bright, beautiful, clean home, Located in a family friendly neighbourhood that you don't want to miss. Close to levels of schools, & parks. This cozy home boasts a , gorgeous covered deck for entertaining & lots of room for the kids to play in a large landscaped fenced yard. Plenty of space with 3 bedrooms up, and 2 bedroom suite downstairs. laundry, Lots of Parking Space.