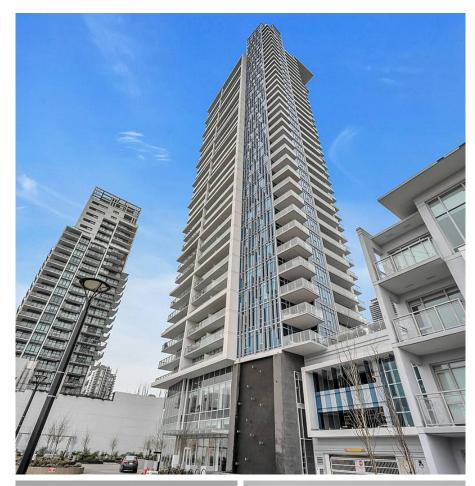

## 2503 2311 Beta Avenue, Burnaby

\$888,000

Lumina Waterfall tower in the heart of Brentwood center. This 2 bedroom & 2 bath SOUTH FACING CORNER UNIT with a functional layout is great & well maintained. It stays bright with lots of natural light through the large floor to ceiling windows, which overlooks the beautiful CITY VIEW. Features 9ft ceilings, gas oven, kitchen island and state of the art appliance. Geothermal building with AIR CONDITIONED units, full service concierge, premium amenities, 3 highspeed elevators and best of all only 1 year young with 2-5-10 warranty. One block from Skytrain and Brentwood Mall, steps from Whole Foods, Starbucks, restaurants.