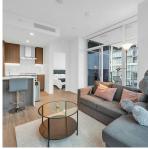

## 2503 2311 Beta Avenue, Burnaby

\$888,000

Lumina Waterfall tower in the heart of Brentwood center. This 2 bedroom & 2 bath SOUTH FACING CORNER UNIT with a functional layout is great & well maintained. It stays bright with lots of natural light through the large floor to ceiling windows, which overlooks the beautiful CITY VIEW. Features 9ft ceilings, gas oven, kitchen island and state of the art appliance. Geothermal building with AIR CONDITIONED units, full service concierge, premium amenities, 3 highspeed elevators and best of all only 1 year young with 2-5-10 warranty. One block from Skytrain and Brentwood Mall, steps from Whole Foods, Starbucks, restaurants.