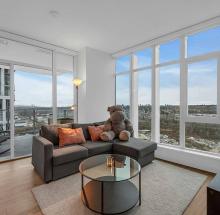

## 2503 2311 Beta Avenue, Burnaby

\$888,000

Lumina Waterfall tower in the heart of Brentwood center. This 2 bedroom & 2 bath SOUTH FACING CORNER UNIT with a functional layout is great & well maintained. It stays bright with lots of natural light through the large floor to ceiling windows, which overlooks the beautiful CITY VIEW. Features 9ft ceilings, gas oven, kitchen island and state of the art appliance. Geothermal building with AIR CONDITIONED units, full service concierge, premium amenities, 3 highspeed elevators and best of all only 1 year young with 2-5-10 warranty. One block from Skytrain and Brentwood Mall, steps from Whole Foods, Starbucks, restaurants.