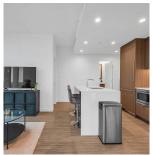

## 2503 2311 Beta Avenue, Burnaby

\$888,000

Lumina Waterfall tower in the heart of Brentwood center. This 2 bedroom & 2 bath SOUTH FACING CORNER UNIT with a functional layout is great & well maintained. It stays bright with lots of natural light through the large floor to ceiling windows, which overlooks the beautiful CITY VIEW. Features 9ft ceilings, gas oven, kitchen island and state of the art appliance. Geothermal building with AIR CONDITIONED units, full service concierge, premium amenities, 3 highspeed elevators and best of all only 1 year young with 2-5-10 warranty. One block from Skytrain and Brentwood Mall, steps from Whole Foods, Starbucks, restaurants.