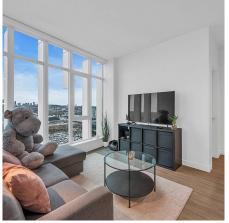

## 2503 2311 Beta Avenue, Burnaby

\$888,000

Lumina Waterfall tower in the heart of Brentwood center. This 2 bedroom & 2 bath SOUTH FACING CORNER UNIT with a functional layout is great & well maintained. It stays bright with lots of natural light through the large floor to ceiling windows, which overlooks the beautiful CITY VIEW. Features 9ft ceilings, gas oven, kitchen island and state of the art appliance. Geothermal building with AIR CONDITIONED units, full service concierge, premium amenities, 3 highspeed elevators and best of all only 1 year young with 2-5-10 warranty. One block from Skytrain and Brentwood Mall, steps from Whole Foods, Starbucks, restaurants.