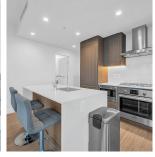

## 2503 2311 Beta Avenue, Burnaby

\$888,000

Lumina Waterfall tower in the heart of Brentwood center. This 2 bedroom & 2 bath SOUTH FACING CORNER UNIT with a functional layout is great & well maintained. It stays bright with lots of natural light through the large floor to ceiling windows, which overlooks the beautiful CITY VIEW. Features 9ft ceilings, gas oven, kitchen island and state of the art appliance. Geothermal building with AIR CONDITIONED units, full service concierge, premium amenities, 3 highspeed elevators and best of all only 1 year young with 2-5-10 warranty. One block from Skytrain and Brentwood Mall, steps from Whole Foods, Starbucks, restaurants.