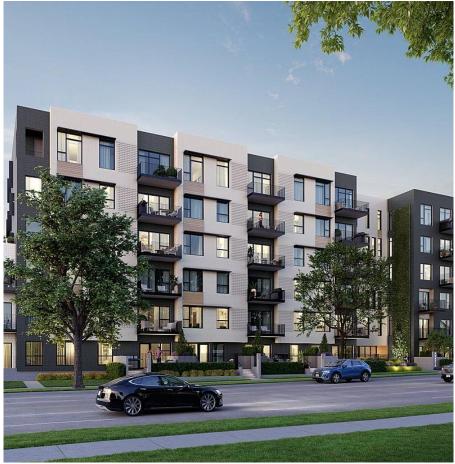

## 112 2235 Broadway, Vancouver

\$774,900

"10 for 10" at Popolo! Only 10% deposit required for the next 10 homes before our PC closes its doors this spring. Popolo is Grandview-Woodland's first 6 storey condo set to complete in early 2023. Live steps from Commercial Drives' dining, shopping & Vancouver's most accessible transit-hub (Commercial & Broadway). This Europeaninspired 1 bedroom home features a livable layout with a 471 sqft patio for summer evenings. The chefs' kitchen includes a fully integrated Fulgor Milano fridge, gas cook-top, dishwasher, microwave, quartz countertops/ backsplash, full size pantry, and a custom island. A/ C & front-loading European washer/dryer in all homes. Enjoy low maintenance amenities: Popolo Lounge, hobby/art studio, secure visitor parking, car & dog wash areas. Book your appointment today!