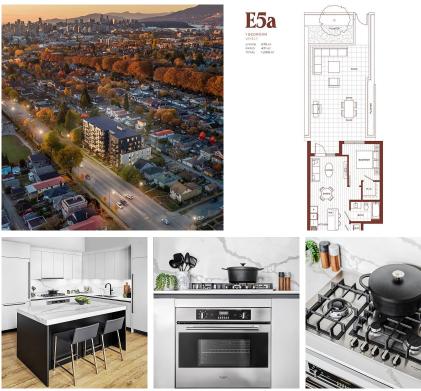

## 112 2235 Broadway, Vancouver

\$774,900

"10 for 10" at Popolo! Only 10% deposit required for the next 10 homes before our PC closes its doors this spring. Popolo is Grandview-Woodland's first 6 storey condo set to complete in early 2023. Live steps from Commercial Drives' dining, shopping & Vancouver's most accessible transit-hub (Commercial & Broadway). This Europeaninspired 1 bedroom home features a livable layout with a 471 sqft patio for summer evenings. The chefs' kitchen includes a fully integrated Fulgor Milano fridge, gas cook-top, dishwasher, microwave, quartz countertops/ backsplash, full size pantry, and a custom island. A/ C & front-loading European washer/dryer in all homes. Enjoy low maintenance amenities: Popolo Lounge, hobby/art studio, secure visitor parking, car & dog wash areas. Book your appointment today!

## **KEY INFORMATION**

MLS® R2667103 Residential Attached Grandview Woodland 1 Bedroom 1 Bathroom 579 SF \$245.22 Maintenance Fees

## FEATURES

Year Built: 2022 Listed By: Sutton Group-West Coast Realty