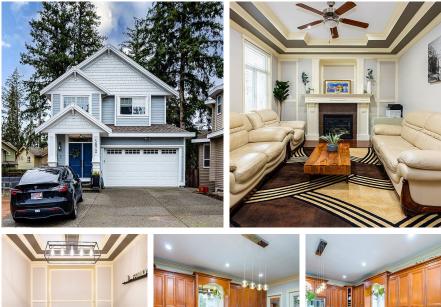

## 5872 151a Street, Surrey

\$1,899,000

#### **3 LEVEL HOME IN HEART OF SURREY**

(SULLIVAN). Main floor features elegant living room with gas fireplace, spacious dinning room, family room with built in entertainment wall unit, beautiful kitchen with additional spice kitchen. Separated living room & dining room is perfect for holidays & special occasions. The upper living area features 4 large bedrooms. Main bath has with a luxurious ensuite that includes a Jacuzzi tub. This beauty has 3 bedroom basement suite. Fully fenced backyard with covered sundeck for summer enjoyment. 2 car garage with 220 V for electric car & huge driveway. Located in desirable neighborhood this home is minutes away from 2 elementary schools, Panorama village shopping center, YMCA Surrey, & provides nearby highway access.

#### **KEY INFORMATION**

MLS® R2668346 Residential Detached Sullivan Station 7 Bedrooms 4 Bathrooms 3,662 SF 4,257 SF Lot