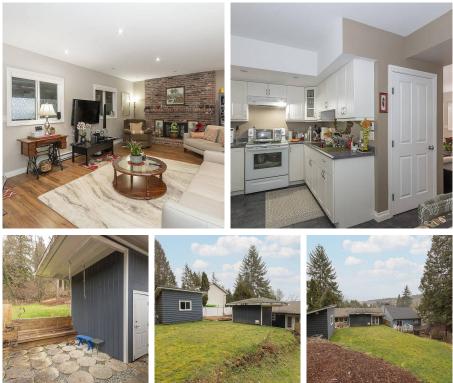

## **1905 Charles Street, Port Moody**

\$1,798,000

Attention Investors and Developers! Opportunity to build a duplex. This lot is situated in a prime location of College Park. Designated for multifamily use in the OCP. Steps away from Rocky Point Park, Brewers Row, Port Moody Secondary, Suter Brook Village, SkyTrain Station and more! Beautifully updated family home with A/C, heated tile flooring, Detached workshops, beautiful views and sundeck. Ground floor features a 1 bedroom suite. You won't want to miss this one!

## **KEY INFORMATION**

MLS® R2667844 Residential Detached College Park 4 Bedrooms 3 Bathrooms 2,594 SF 6,596 SF Lot

## FEATURES

Year Built: 1981 Views: MOUNTAINS & CITY Listed By: RE/MAX Sabre Realty Group