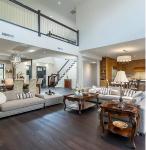

## 5382 Crescent Drive, Delta

\$3,888,000

Custom Built Home situated on a park-like 20,000 sq ft (almost half acre) lot in Central West Ladner. Contemporary styled home with high quality finishing throughout There is room here for the entire family and extended family! This home features high 25 ft ceilings in the main living room with tons of natural light, Euro-line windows & doors, Kent-wood wide-plank hardwood floors, open concept functional layout, gourmet chefs kitchen, Theater room, games room, large bedrooms with 2 master beds on the second floor, and so much more! Large professionally landscaped front & rear yards, paving stone driveway, detached 900 sq ft shop at rear of home.