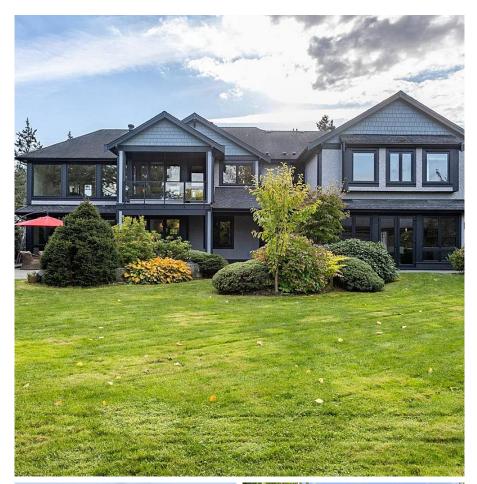

## 5382 Crescent Drive, Delta

\$3,888,000

Custom Built Home situated on a park-like 20,000 sq ft (almost half acre) lot in Central West Ladner. Contemporary styled home with high quality finishing throughout There is room here for the entire family and extended family! This home features high 25 ft ceilings in the main living room with tons of natural light, Euro-line windows & doors, Kent-wood wide-plank hardwood floors, open concept functional layout, gourmet chefs kitchen, Theater room, games room, large bedrooms with 2 master beds on the second floor, and so much more! Large professionally landscaped front & rear yards, paving stone driveway, detached 900 sq ft shop at rear of home.