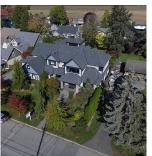

## 5382 Crescent Drive, Delta

\$3,888,000

Custom Built Home situated on a park-like 20,000 sq ft (almost half acre) lot in Central West Ladner. Contemporary styled home with high quality finishing throughout There is room here for the entire family and extended family! This home features high 25 ft ceilings in the main living room with tons of natural light, Euro-line windows & doors, Kent-wood wide-plank hardwood floors, open concept functional layout, gourmet chefs kitchen, Theater room, games room, large bedrooms with 2 master beds on the second floor, and so much more! Large professionally landscaped front & rear yards, paving stone driveway, detached 900 sq ft shop at rear of home.