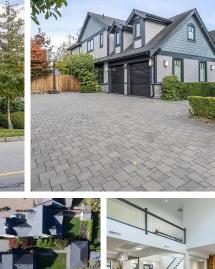

## 5382 Crescent Drive, Delta

\$3,888,000

Custom Built Home situated on a park-like 20,000 sq ft (almost half acre) lot in Central West Ladner. Contemporary styled home with high quality finishing throughout There is room here for the entire family and extended family! This home features high 25 ft ceilings in the main living room with tons of natural light, Euro-line windows & doors, Kent-wood wide-plank hardwood floors, open concept functional layout, gourmet chefs kitchen, Theater room, games room, large bedrooms with 2 master beds on the second floor, and so much more! Large professionally landscaped front & rear yards, paving stone driveway, detached 900 sq ft shop at rear of home.