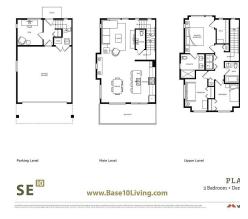

## 243 46150 Thomas Road, Chilliwack

\$824,900

PRE-SALE OPPORTUNITY at BASE 10 is Chilliwack's newest master-planned town-home community conveniently located at Promontory & Thomas. With distinctive modern architecture on the outside & bright spacious layouts on the inside expertly finished in your choice of our designer colour scheme you'll want to make BASE 10 your home. This three level, three bedroom plus den is ideal for first-time buyers and families of all ages. Features include: Hardi-Panel exterior siding, S.S kitchen appliance package, modern colour schemes, gas fireplace, spa-like ensuite and much, much more. Located close to shopping, schools and recreation!

## **KEY INFORMATION**

MLS® R2668398

Residential Attached

Chilliwack

3 Bedrooms

3 Bathrooms

1,527 SF