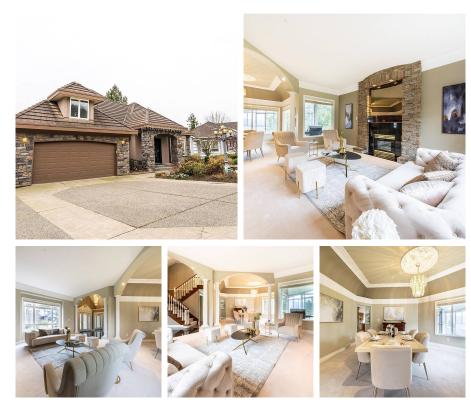

## 35158 Knox Crescent, Abbotsford

\$1,799,000

Classical custom house in East Abbotsford, nestled in a quiet cul-de-sac near the foothills near Eagle Mount Park. Come home to a luxury spacious living room with large windows, vaunted ceiling, and premium carpets. Enjoy the spectacular view of the Sumas Prairies from the balcony and solarium. Upstair is host to a grandiose Master Bedroom with the same gorgeous view, plus a versatile flex room with its own ensuite. Below is a well-lit, full size two-bedroom suite with separate entrance. Wonderful opportunity for your new home and investment both. Open House Sunday May 1st 2-4pm