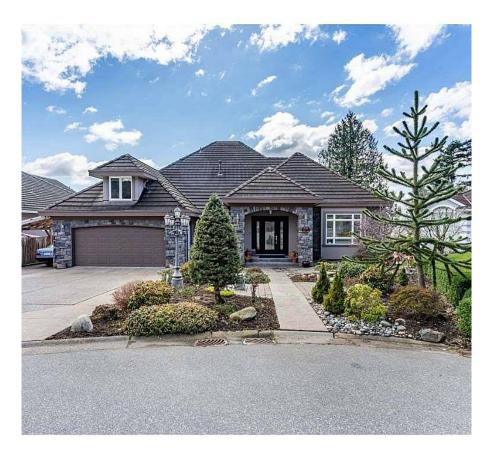

## 35158 Knox Crescent, Abbotsford

\$1,799,000

Classical custom house in East Abbotsford, nestled in a quiet cul-de-sac near the foothills near Eagle Mount Park. Come home to a luxury spacious living room with large windows, vaunted ceiling, and premium carpets. Enjoy the spectacular view of the Sumas Prairies from the balcony and solarium. Upstair is host to a grandiose Master Bedroom with the same gorgeous view, plus a versatile flex room with its own ensuite. Below is a well-lit, full size two-bedroom suite with separate entrance. Wonderful opportunity for your new home and investment both. Open House Sunday May 1st 2-4pm