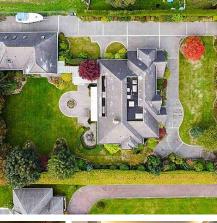

## 12351 Gilbert Road, Richmond

\$8,000,000

Amazing 5 acres ESTATE with Pride of ownershipa Beautiful English-Style Villa in exclusive Gilmore.The Main Mansion has 5 large bedrooms 5 baths. NEWLY added Wolfe Wok kitchen.Extra Grant entry Foyer on Main floor with spacious living & dining rooms w/cover ceilings & custom mouldings.A NEW Wolfe chefs kitchen w/ gas stove, granite ctops, lrg bkfst island & big eating area, with family rm w/ wood flrg, blt ins & fireplace, and view of beautifully maintained back garden.The upper floor has a huge master bedroom with spa, and overlooking the private green yards and 4 other large Bdrms plus a media/games room.Attached 3 car garage, with lots of open driveway parking.School Catchment: Maple Lane Elementary & Steveston-London Secondary. Open House, Sat, May 21, 1:30-3:30pm & Sun, May 22, 2-4pm.