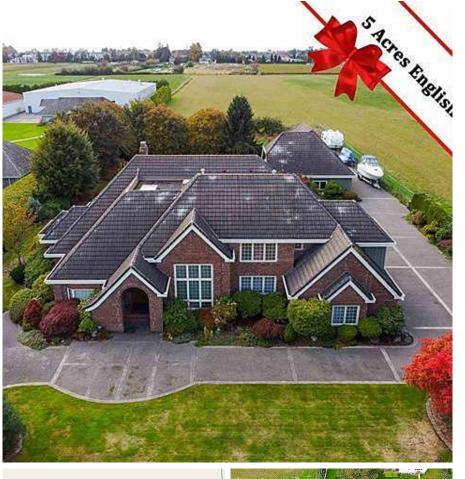

## 12351 Gilbert Road, Richmond

\$8,000,000

Amazing 5 acres ESTATE with Pride of ownershipa Beautiful English-Style Villa in exclusive Gilmore.The Main Mansion has 5 large bedrooms 5 baths. NEWLY added Wolfe Wok kitchen.Extra Grant entry Foyer on Main floor with spacious living & dining rooms w/cover ceilings & custom mouldings.A NEW Wolfe chefs kitchen w/ gas stove, granite ctops, lrg bkfst island & big eating area, with family rm w/ wood flrg, blt ins & fireplace, and view of beautifully maintained back garden.The upper floor has a huge master bedroom with spa, and overlooking the private green yards and 4 other large Bdrms plus a media/games room.Attached 3 car garage, with lots of open driveway parking.School Catchment: Maple Lane Elementary & Steveston-London Secondary. Open House, Sat, May 21, 1:30-3:30pm & Sun, May 22, 2-4pm.

## **KEY INFORMATION**

MLS® R2668600 Residential Detached Gilmore 9 Bedrooms 7 Bathrooms 7,897 SF 217,615 SF Lot