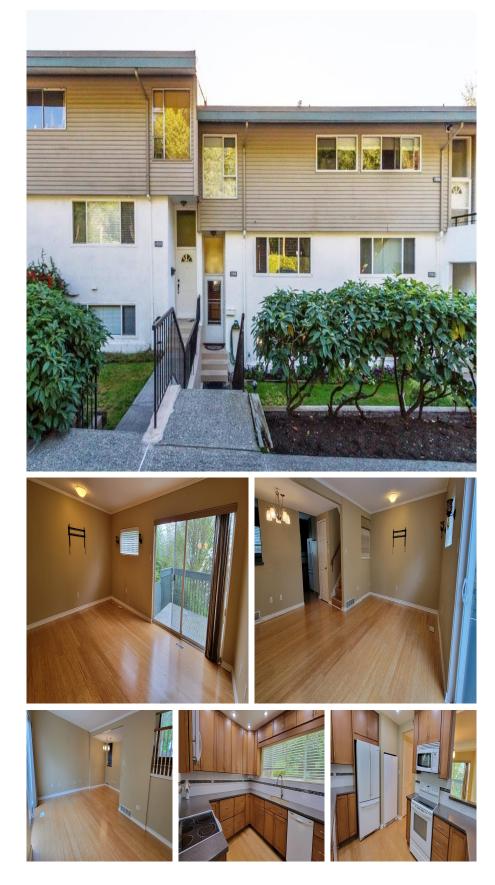

## 1926 Highview Place, Port Moody

\$699,000

FABULOUS VALUE on this 3 bdrm College Park 3 level townhome ! This 1860 sq. ft home ( 614 is crawl with a laundry room) , has very generous proportion rooms for your family comfort ! Gorgeously renovated kitchen with floor to ceiling solid maple cabinets and seamless corian countertops. Bamboo flooring has been installed throughout the main floor and the upgraded thermopane vinyl windows are dressed with 2 inch blinds throughout. Nice deck off the living room too. Huge investment potential for BUYER !!

## **KEY INFORMATION**

MLS® R2668670 Residential Attached College Park 3 Bedrooms 1 Bathroom 1,860 SF

## FEATURES

Year Built: 1969 Views: Greenbelt Behind Listed By: Sutton Centre Realty