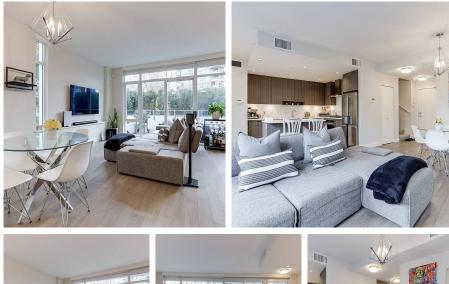

## 110 1788 Gilmore Avenue, Burnaby

\$1,200,000

Come check out this rarely available 2 bedroom & 3 bathroom Townhome living at Escala built by Ledingham McAllister. Large private Patio leads to your private entrance. Don't worry about the summer with this built in air conditioning, on both floors. Open kitchen flows into your over sized living room + dining area. Beautiful hardwood floors, throughout, with carpeted bedrooms, and well appointed bathrooms. Large bedrooms with plenty of space for Kings sized beds. Top of the line amenities include yoga room, gym + pool, steamroom and hottub. 2-5-10 warranty to be transfered. 1 parking stall and 1 storage locker included. FIRST PUBLIC OPEN HOUSE: SAT. April 2 & SUN April 3: 2-4 PM. Offers to be accepted as they come.