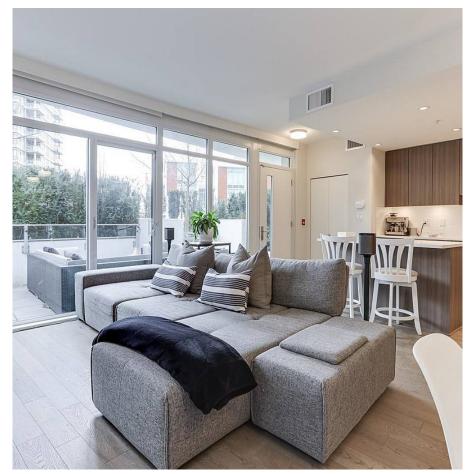

## 110 1788 Gilmore Avenue, Burnaby

\$1,200,000

Come check out this rarely available 2 bedroom & 3 bathroom Townhome living at Escala built by Ledingham McAllister. Large private Patio leads to your private entrance. Don't worry about the summer with this built in air conditioning, on both floors. Open kitchen flows into your over sized living room + dining area. Beautiful hardwood floors, throughout, with carpeted bedrooms, and well appointed bathrooms. Large bedrooms with plenty of space for Kings sized beds. Top of the line amenities include yoga room, gym + pool, steamroom and hottub. 2-5-10 warranty to be transfered. 1 parking stall and 1 storage locker included. FIRST PUBLIC OPEN HOUSE: SAT. April 2 & SUN April 3: 2-4 PM. Offers to be accepted as they come.