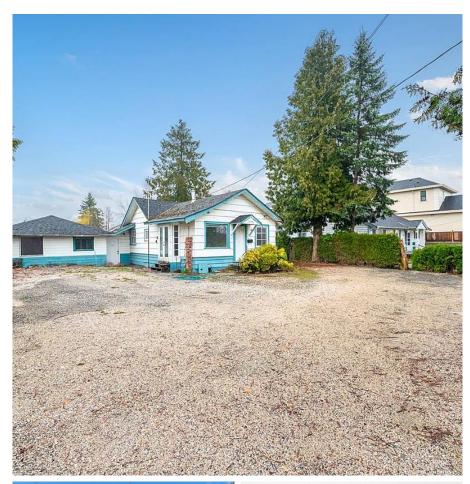

## 13331 Blundell Road, Richmond

\$2,258,000

Quiet country setting on size 1/2 acre lot with a southern exposure in Richmond. This property is within 10 minutes to golf course, the popular Ironwood shopping plazas, highway 99 and more... Kingswood Elementary & Mcnair Secondary Nearby. An ideal home for your family and for investment. Don't miss this opportunity. Call now! Please do not walk on the property without an appointment or with the listing agent.

## **KEY INFORMATION**

MLS® R2668658

Residential Detached

East Richmond

- 1 Bedroom
- 1 Bathroom
- 1,200 SF

21,780 SF Lot