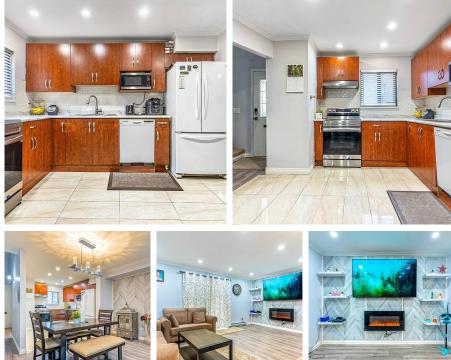

## 188 13734 67 Avenue, Surrey

\$699,000

Hyland Creek- Family oriented complex with very low strata fee, quiet and peaceful complex right in the heart of Surrey! Newly Renovated 1,145 sqft 3 bdrm/1 bath townhouse has an efficient open floor plan, laminate floors throughout, lots of storage space, parking close to entrance and a large fully fenced patio. Great location! Minutes from parks, schools, shopping and recreational facilities. 1 parking lot and a private storage shed. The complex has an outdoor swimming pool and a playground. Pets and rentals are allowed.