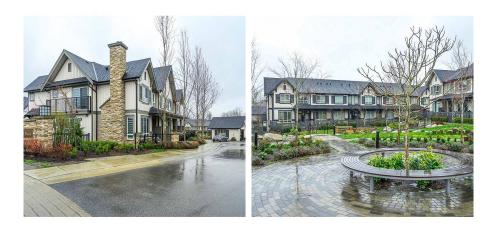

## 97 30930 Westridge Place, Abbotsford

\$899,000

This bright corner unit, 3 bedroom 2.5 bath sits on the central green at Polygon's Bristol Heights. The home has an open concept, 9ft ceilings, laminate and wood flooring, and walk out deck. The gournet kitchen has custom designed cabinetry, stainless steel appliance, engineered stone countertops, large island, great for family gatherings. Master ensuite features double sinks and a spa shower with bench. Downstairs has a double car garage and convenient storage. Townhome complex includes an exercise centre, pool and hot tub. This is a family friendly complex in a central location, close to all amenities, school, shopping, transportation.