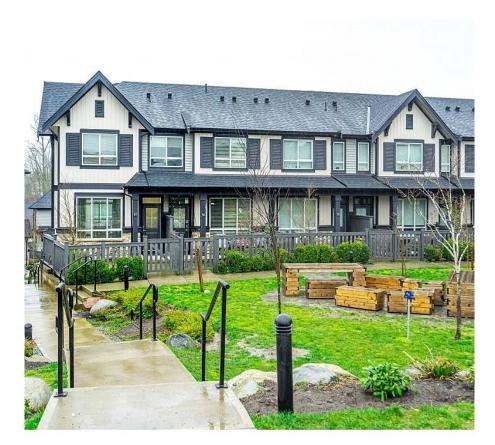

## 97 30930 Westridge Place, Abbotsford

\$899,000

This bright corner unit, 3 bedroom 2.5 bath sits on the central green at Polygon's Bristol Heights. The home has an open concept, 9ft ceilings, laminate and wood flooring, and walk out deck. The gournet kitchen has custom designed cabinetry, stainless steel appliance, engineered stone countertops, large island, great for family gatherings. Master ensuite features double sinks and a spa shower with bench. Downstairs has a double car garage and convenient storage. Townhome complex includes an exercise centre, pool and hot tub. This is a family friendly complex in a central location, close to all amenities, school, shopping, transportation.