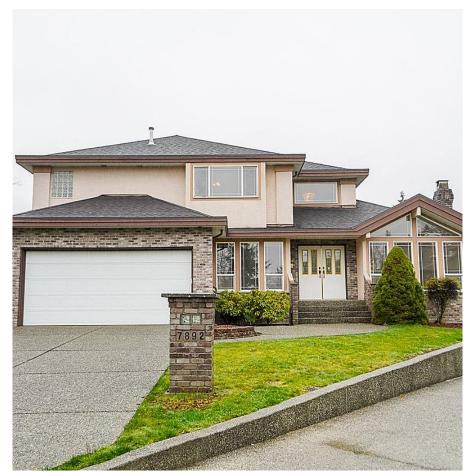

## 7892 165a Street, Surrey

\$1,848,000

Welcome to Fleetwood! Beautiful 2 storey with bsmt family home with 6 bedrooms & 3.5 baths located in a very desirable neighborhood is now available. This 4335 sqft home sits on a large 8536 sqft lot in a quiet cul-de-sac that backs onto greenbelt. All bedrooms are spacious. Marble floors in kitchen, entrance, & all bathrooms. Basement has a separate entrance. Large private yard. Close to both levels of schools, recreation, community centre, parks, golf courses & shopping. The perfect family home. Book your appointment now. You don't want to miss this one!

## **KEY INFORMATION**

MLS® R2668739 Residential Detached Fleetwood Tynehead 6 Bedrooms 4 Bathrooms 4,335 SF 8,536 SF Lot

## FEATURES

Year Built: 1994 Listed By: Royal Pacific Realty (Kingsway) Ltd.