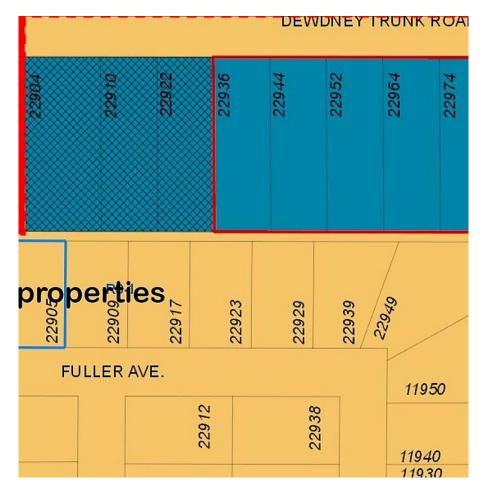

## 11960 Burnett Street, Maple Ridge

\$1,999,999

Land Assembly! Opportunity to purchase prime development land in central Maple Ridge. Located just off of Dewdney Trunk Rd, the neighboring properties are proposed for multi-family low-rise project. Minutes from downtown Maple Ridge and transit including West Coast Express. This is an excellent opportunity to be a front-runner in the development of this neighbourhood.