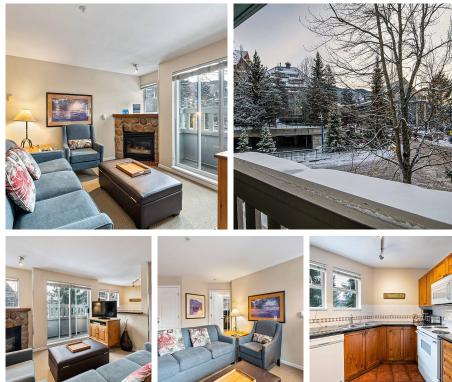

## 213 4314 Main Street, Whistler

\$1,399,000

Prime Village location! Restaurants & shops are right outside the door and Whistler & Blackcomb gondolas are "boots on" walking distance from this unique 2 bedroom condo in Bear Lodge. Features include 2 bathrooms, a full kitchen, gas fireplace, in-suite laundry, and Village views! Strata fees include electricity, natural gas, HD cable & internet, hot tub, ski & bike storage, and front desk services. Phase 1 zoning allows for nightly rentals and unlimited owner use. There are very few opportunities like this available so don't delay and come have a look!

## **KEY INFORMATION**

MLS® R2668847 Residential Attached Whistler Village 2 Bedrooms 2 Bathrooms 787 SF \$1,152.24 Maintenance Fees

## FEATURES

Year Built: 1996 Views: Village area views Listed By: Whistler Real Estate Company Limited