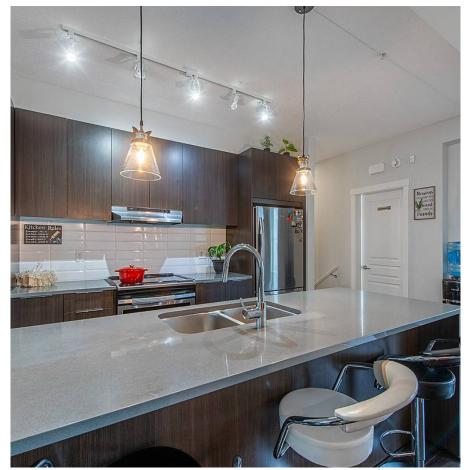

## 703 11295 Pazarena Place, Maple Ridge

\$850,000

One of Polygons beautifully designed townhouse, featuring 3 bedrooms, 2.5 bathrooms, with ample bright natural light, large bay windows with 9 foot ceilings, generous size dining area, and livingroom, well designed open concept kitchen with generous kitchen island, all quartz countertops, stainless steel appliances & modern light fixtures, & large balcony. Main level there is a powder room. Upper level 3 nice size bedrooms, the Master bedroom includes spa-inspired ensuite bathroom, offering a dual sink and walk in shower lots of storage. Large double garage, also fence back yard. Glub house to follow, & outdoor pool. Minutes. Thomas Haney Schools, Telosky Stadium and Haney Place Mall, easy access to Lougheed Hwy transit only minutes away. Don't miss out.