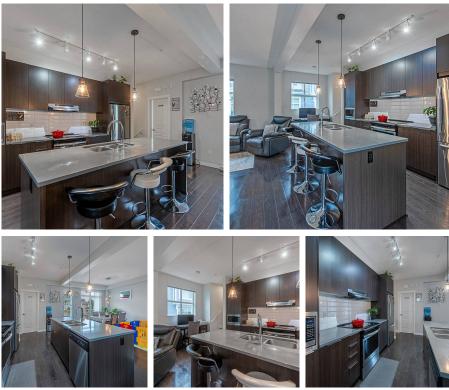

## 703 11295 Pazarena Place, Maple Ridge

\$850,000

One of Polygons beautifully designed townhouse, featuring 3 bedrooms, 2.5 bathrooms, with ample bright natural light, large bay windows with 9 foot ceilings, generous size dining area, and livingroom, well designed open concept kitchen with generous kitchen island, all quartz countertops, stainless steel appliances & modern light fixtures, & large balcony. Main level there is a powder room. Upper level 3 nice size bedrooms, the Master bedroom includes spa-inspired ensuite bathroom, offering a dual sink and walk in shower lots of storage. Large double garage, also fence back yard. Glub house to follow, & outdoor pool. Minutes. Thomas Haney Schools, Telosky Stadium and Haney Place Mall, easy access to Lougheed Hwy transit only minutes away. Don't miss out.