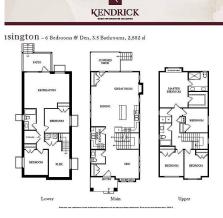

### **KEY INFORMATION**

MLS® R2669058

Residential Detached

**Grandview Surrey** 

6 Bedrooms

4 Bathrooms

2,882 SF

3,918 SF Lot

# ATHON SIGNATURE COLLECT

Introducing KENDRICK by Marathon. A signature collection of 25 single family homes located in the highly desirable Grandview Heights. Contemporary architecture within walking distance to brand new schools, parks & aquatic centre. Kendrick offers 4 bdrms. upstairs & a finished 2 bdrm. nanny, in-law suite or mortgage helper, with an additional rec. room for the principle residence on the lower level. Homes feature an open great room concept with 10 ft. ceilings on the main living area with extensive molding & finishing carpentry throughout. Massive kitchen layouts w/oversized island & Spice Kitchen, quartz countertops, ceiling height shaker cabinetry w/glass displays, black hardware, TJI engineered silent floor constr. & superior Bosch appl. Gas forced air heat & Navien hot water on demand