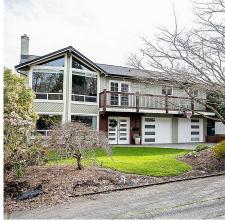

## 294 W Murphy Drive, Tsawwassen

\$1,838,000

Beautifully renovated two story in Pebble Hill! This lovely two storey home located across from Pebble Hill Park sits at the end of a cul-de-sac in a lovely family oriented neighbourhood. At 2882 this house lives big, with a massive fully renovated kitchen from 2018 (permitted) which can be always kept in show room condition if you prefer to use your Butlers kitchen that has tons of storage, fridge and stove. Beautiful wood ceilings and big windows in the living accentuate the tons of natural light, complimented with a x-large dining room opening up onto a large permitted deck. Downstairs features a huge rec room, side by side laundry and two bedrooms. A double car garage with new doors finish off the clean aesthetic of the house. Beautifully matured garden on a large lot!

## **KEY INFORMATION**

MLS® R2669345

Residential Detached

Pebble Hill

5 Bedrooms

3 Bathrooms

2,882 SF

7,260 SF Lot