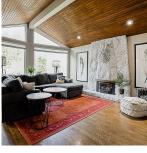

## 294 W Murphy Drive, Tsawwassen

\$1,838,000

Beautifully renovated two story in Pebble Hill! This lovely two storey home located across from Pebble Hill Park sits at the end of a cul-de-sac in a lovely family oriented neighbourhood. At 2882 this house lives big, with a massive fully renovated kitchen from 2018 (permitted) which can be always kept in show room condition if you prefer to use your Butlers kitchen that has tons of storage, fridge and stove. Beautiful wood ceilings and big windows in the living accentuate the tons of natural light, complimented with a x-large dining room opening up onto a large permitted deck. Downstairs features a huge rec room, side by side laundry and two bedrooms. A double car garage with new doors finish off the clean aesthetic of the house. Beautifully matured garden on a large lot!