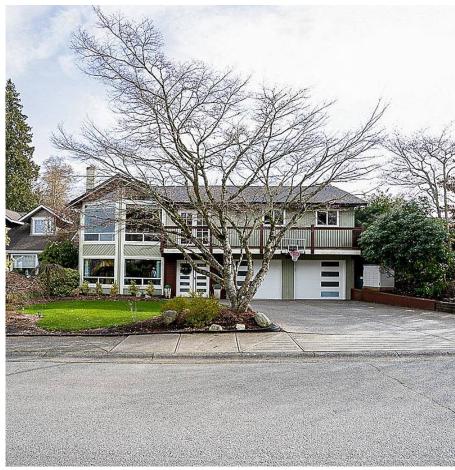

## 294 W Murphy Drive, Tsawwassen

\$1,838,000

Beautifully renovated two story in Pebble Hill! This lovely two storey home located across from Pebble Hill Park sits at the end of a cul-de-sac in a lovely family oriented neighbourhood. At 2882 this house lives big, with a massive fully renovated kitchen from 2018 (permitted) which can be always kept in show room condition if you prefer to use your Butlers kitchen that has tons of storage, fridge and stove. Beautiful wood ceilings and big windows in the living accentuate the tons of natural light, complimented with a x-large dining room opening up onto a large permitted deck. Downstairs features a huge rec room, side by side laundry and two bedrooms. A double car garage with new doors finish off the clean aesthetic of the house. Beautifully matured garden on a large lot!

## **KEY INFORMATION**

MLS® R2669345

Residential Detached

Pebble Hill

5 Bedrooms

3 Bathrooms

2,882 SF

7,260 SF Lot