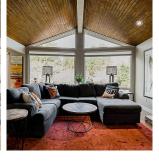

## 294 W Murphy Drive, Tsawwassen

\$1,838,000

Beautifully renovated two story in Pebble Hill! This lovely two storey home located across from Pebble Hill Park sits at the end of a cul-de-sac in a lovely family oriented neighbourhood. At 2882 this house lives big, with a massive fully renovated kitchen from 2018 (permitted) which can be always kept in show room condition if you prefer to use your Butlers kitchen that has tons of storage, fridge and stove. Beautiful wood ceilings and big windows in the living accentuate the tons of natural light, complimented with a x-large dining room opening up onto a large permitted deck. Downstairs features a huge rec room, side by side laundry and two bedrooms. A double car garage with new doors finish off the clean aesthetic of the house. Beautifully matured garden on a large lot!