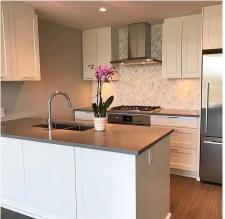

## 1506 520 Como Lake Avenue, Coquitlam

\$646,000

The "Crown" by Beedie located in the heart of West Coquitlam. The beautiful 1 bed and 1 bath, 587 sq/ft unit with stunning NE mountain view and floor to ceiling window. Large foyer area is great for greeting guests. This spacious open style kitchen features stainless appliances, gas cooktop, shaker style cabinets, quartz countertop & marble backsplash. Convenient and accessible location, steps away from Burquitlam skytrain station. Walking distance to Lougheed Town Centre, Burquitlam Park, Vancouver Golf Club and Simon Fraser University. 1 parking and locker are included. Currently tenanted at \$1700 per month.