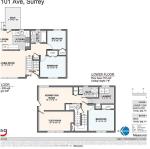

## **KEY INFORMATION**

MLS® R2669346

Residential Detached

Whalley

3 Bedrooms

2 Bathrooms

1,632 SF

9,474 SF Lot