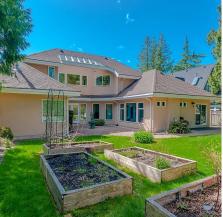

## 13355 Amble Wood Drive, Surrey

\$2,588,000

Incredible custom built, extensively renovated, meticulously kept home in the heart of Amble Greene in South Surrey. Boasting 3452 sf of living area, spacious 11674 sf lot size, stainless steel appliances, granite countertops, over large windows and beautifully polished hardwood floors throughout, this beautiful home is sure to impress. 3 bedrooms upper and a master bedroom with marble ensuite on main make this excellent for any family or couple. Circular driveway, spacious patio and 4 total parking spaces ensure ample space. Minutes to South Surrey Recreation Centre, softball pitch and skate park. Located within the Laronde Elementary School and Elgin Park Secondary School catchments.