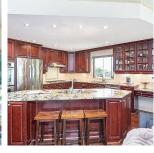

## 13355 Amble Wood Drive, Surrey

\$2,588,000

Incredible custom built, extensively renovated, meticulously kept home in the heart of Amble Greene in South Surrey. Boasting 3452 sf of living area, spacious 11674 sf lot size, stainless steel appliances, granite countertops, over large windows and beautifully polished hardwood floors throughout, this beautiful home is sure to impress. 3 bedrooms upper and a master bedroom with marble ensuite on main make this excellent for any family or couple. Circular driveway, spacious patio and 4 total parking spaces ensure ample space. Minutes to South Surrey Recreation Centre, softball pitch and skate park. Located within the Laronde Elementary School and Elgin Park Secondary School catchments.