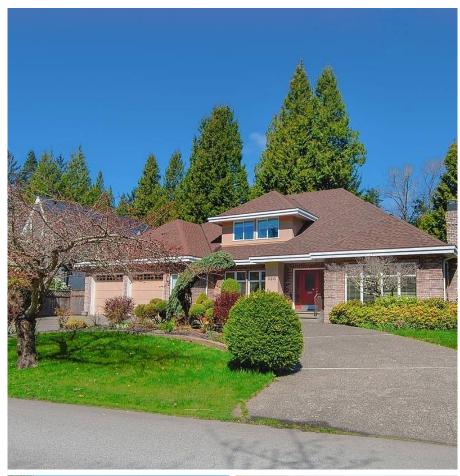

## 13355 Amble Wood Drive, Surrey

\$2,588,000

Incredible custom built, extensively renovated, meticulously kept home in the heart of Amble Greene in South Surrey. Boasting 3452 sf of living area, spacious 11674 sf lot size, stainless steel appliances, granite countertops, over large windows and beautifully polished hardwood floors throughout, this beautiful home is sure to impress. 3 bedrooms upper and a master bedroom with marble ensuite on main make this excellent for any family or couple. Circular driveway, spacious patio and 4 total parking spaces ensure ample space. Minutes to South Surrey Recreation Centre, softball pitch and skate park. Located within the Laronde Elementary School and Elgin Park Secondary School catchments.

## **KEY INFORMATION**

MLS® R2669413

Residential Detached

Crescent Beach

4 Bedrooms

4 Bathrooms

3,452 SF

11,674 SF Lot