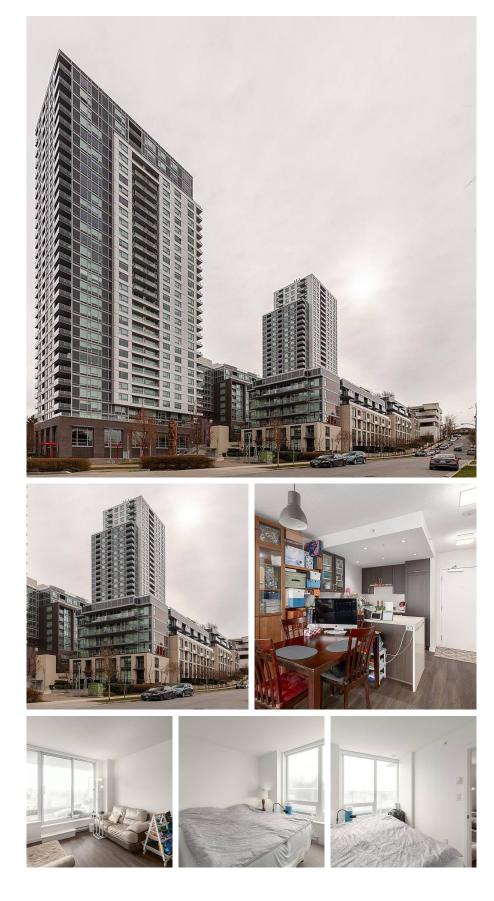

## 709 5598 Ormidale Street, Vancouver

\$629,900

Wall Centre by Central Park! This spacious 545 sq.ft 1 Bedroom west-facing suite is perfect for a first time home buyer or for investment! Features a Chef's kitchen w/custom cabinets, Quartz island waterfall Countertop & backsplash, Porter & Charles and Liebherr Stainless Steel appliance pkg w/ gas range. Open functional floor plan with floor to ceiling windows and covered patio, perfect for entertaining and to fulfill all your BBQ needs. Amenities include large 60ft indoor lap pool, terrace gardens, gym & party room. Conveniently located close to Joyce Skytrain Station, schools, groceries & restaurants. 1 Parking included.

## **KEY INFORMATION**

MLS® R2669511 Residential Attached Central Park 1 Bedroom 1 Bathroom 545 SF \$305.66 Maintenance Fees

## FEATURES

Year Built: 2017 Listed By: Vancouver Luxury Realty