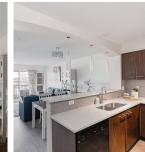

Lions Park by Polygon, perfectly located in the heart of Richmond. This practical and spacious east facing 2 bed, 2 bath has unobstructed views towards the Garden City Lands and features newer updates including quartz countertops, wide plank laminate throughout, lighting, blinds and lighted mirror with bluetooth speaker in ensuite. Roomy master includes walk in closet and sun-filled nook for makeup table or reading area. Kitchen with gas stove for your culinary pursuits and newer fridge with bottom freezer. Amenities include clubhouse, billiards, gym, outdoor pool, hot tub, playground and guest suite. 1 parking. Walk to Lansdowne Mall, T & T, Walmart Supercentre, Kwantlen Polytechnic, Skytrain. OPEN HOUSE SAT & SUN, 2-4PM.