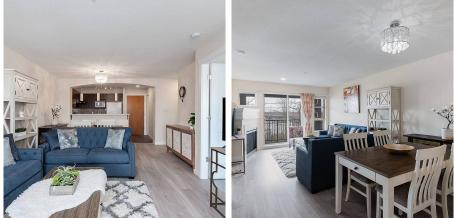

Lions Park by Polygon, perfectly located in the heart of Richmond. This practical and spacious east facing 2 bed, 2 bath has unobstructed views towards the Garden City Lands and features newer updates including quartz countertops, wide plank laminate throughout, lighting, blinds and lighted mirror with bluetooth speaker in ensuite. Roomy master includes walk in closet and sun-filled nook for makeup table or reading area. Kitchen with gas stove for your culinary pursuits and newer fridge with bottom freezer. Amenities include clubhouse, billiards, gym, outdoor pool, hot tub, playground and guest suite. 1 parking. Walk to Lansdowne Mall, T & T, Walmart Supercentre, Kwantlen Polytechnic, Skytrain. OPEN HOUSE SAT & SUN, 2-4PM.