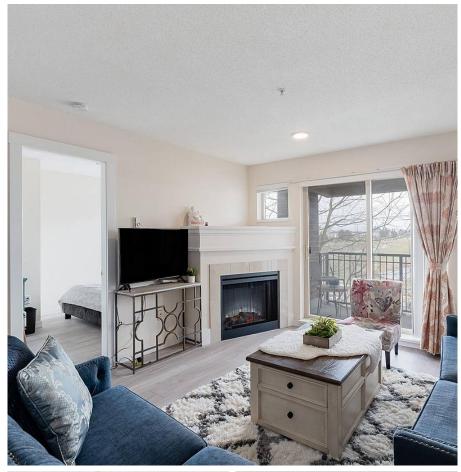

Lions Park by Polygon, perfectly located in the heart of Richmond. This practical and spacious east facing 2 bed, 2 bath has unobstructed views towards the Garden City Lands and features newer updates including quartz countertops, wide plank laminate throughout, lighting, blinds and lighted mirror with bluetooth speaker in ensuite. Roomy master includes walk in closet and sun-filled nook for makeup table or reading area. Kitchen with gas stove for your culinary pursuits and newer fridge with bottom freezer. Amenities include clubhouse, billiards, gym, outdoor pool, hot tub, playground and guest suite. 1 parking. Walk to Lansdowne Mall, T & T, Walmart Supercentre, Kwantlen Polytechnic, Skytrain. OPEN HOUSE SAT & SUN, 2-4PM.