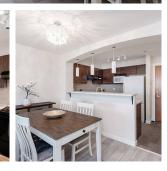

Lions Park by Polygon, perfectly located in the heart of Richmond. This practical and spacious east facing 2 bed, 2 bath has unobstructed views towards the Garden City Lands and features newer updates including quartz countertops, wide plank laminate throughout, lighting, blinds and lighted mirror with bluetooth speaker in ensuite. Roomy master includes walk in closet and sun-filled nook for makeup table or reading area. Kitchen with gas stove for your culinary pursuits and newer fridge with bottom freezer. Amenities include clubhouse, billiards, gym, outdoor pool, hot tub, playground and guest suite. 1 parking. Walk to Lansdowne Mall, T & T, Walmart Supercentre, Kwantlen Polytechnic, Skytrain. OPEN HOUSE SAT & SUN, 2-4PM.