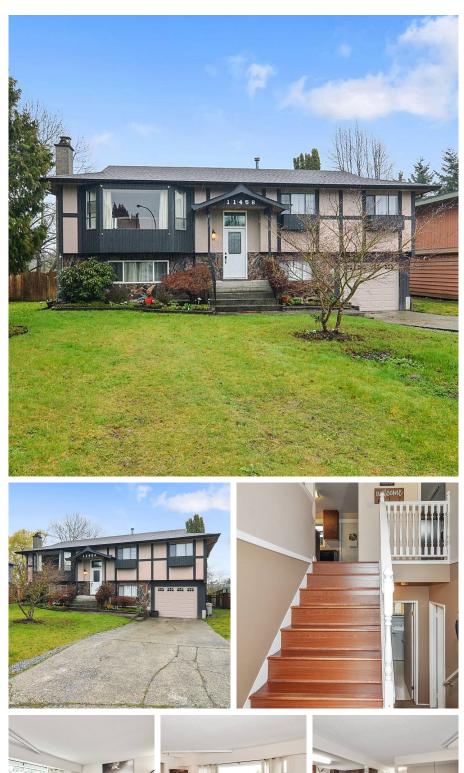

## 11458 Wildwood Crescent, Pitt Meadows

\$1,328,000

Looking for Privacy? Enjoy your morning coffee, family barbeques on the large east-facing patio with peaceful greenbelt views. A huge fenced backyard is perfect for soccer, trampolines, gardens, and pets. This home is wheelchair friendly, perfect for anyone in your family or friends with mobility challenges. The home has an outside professionally installed lift ( elevator) 2 of the bedrooms have had a wall removed for greater accessibility, could easily be added back to be 3 bedrooms up. Updated kitchen with lots of cupboards and counter space. Spacious upstairs walk-in shower. Potential down with a separate entrance. This home is located in a quiet family area close to bus, school, recreation, and walking trails. Don't miss seeing this unique home Today, call your realtor to view

## **KEY INFORMATION**

MLS® R2669617 Residential Detached South Meadows 5 Bedrooms 3 Bathrooms 2,106 SF 8,276 SF Lot

## FEATURES

Year Built: 1976 Views: Greenbelt Listed By: Sutton Group-West Coast Realty