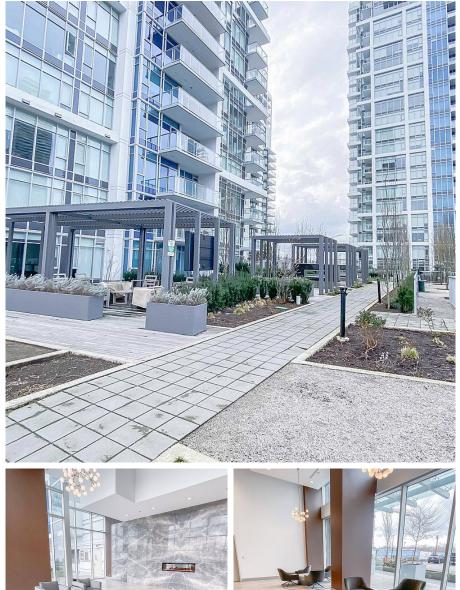

## 2004 2311 Beta Avenue, Burnaby

\$899,900

Waterfall & Lumina Brentwood stands in the sought-after Brentwood area, just minutes away from public transit, a shopping mall, restaurants, grocery stores and recreational facilities. This desirable 2 bed 2 bath southeast corner unit boasts unobstructed city views and has both bedrooms situated on opposite sides allowing for elevated privacy. The functional layout allows for an open concept design that is complemented by the abundance of natural lighting through the floor-toceiling windows. This unit is owner occupied and is extremely well maintained. Amenities for the building includes a fitness centre, yoga studio, indoor lounges, meeting room, and a rooftop terrace, especially suitable for outdoor movie nights and barbeques. Open House April 10, Sunday 2-4pm by appointment.

## FEATURES

Year Built: 2020 Views: CITY Listed By: RE/MAX Crest Realty