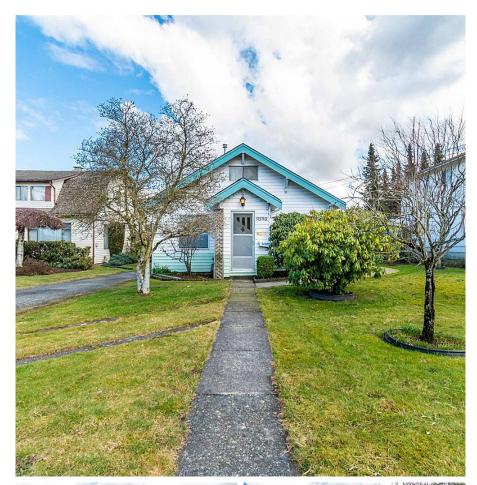

## 9590 Williams Street, Chilliwack

\$799,900

Cozy 2 bed 1 bath rancher on 6960 sq.ft lot (58.5'x120') with bonus room and large loft above. Upgrades such as new luxury vinyl plank flooring, freshly painted walls, and new LED lighting allows for a turn key home. Enjoy mountain views and large fenced off garden. Partial basement has separate access for utilities and dry storage. Upstairs a cozy loft allows for plenty of creative space! Centrally located close to Rotary Pool, walking distance to all levels of school, shopping and more. The best part is you're only steps away from the new and revitalized District 1881! Call today to book your viewing.

## **KEY INFORMATION**

MLS® R2669519 Residential Detached Chilliwack 2 Bedrooms 1 Bathroom 1,365 SF 6,960 SF Lot

## FEATURES

Year Built: 1935 Views: Mountain Listed By: Pathway Executives Realty Inc.