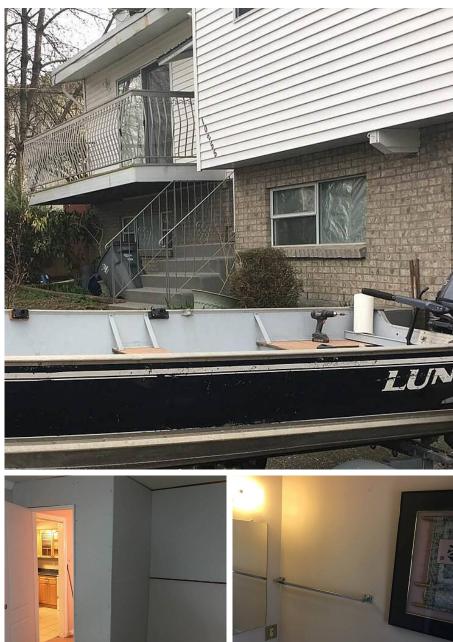

## 10255 148a Street, Surrey

\$1,800,000

For more information, please click the Brochure button below. Alert to investor - proposed for 6 story apartment building by City of Surrey under land assembly. Buyer to verify with City of Surrey. 2 story detached house upstairs, 3 bedroom, 2 bathroom, 1 living room, kitchen, outdoor patio. Downstairs fully furnished 2 bedroom, 1 living room, with kitchen and bathroom. Needs to be seen, pergola on the front yard, marbled patio and vegetable garden in the back. Walking distance to Guildford mall 2 minutes, Superstore 2 minutes, Hjorth Park 1 minute, close to all amenities.