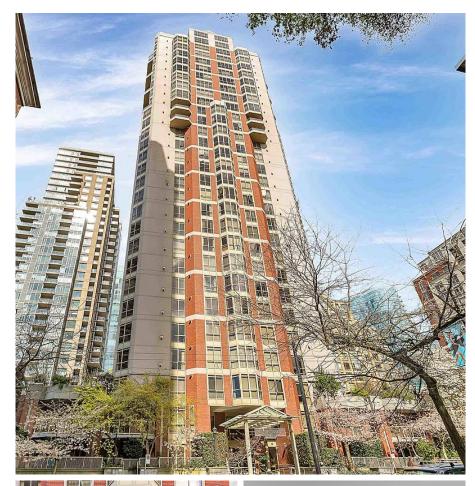

## 2205 867 Hamilton Street, Vancouver

\$1,199,000

JARDINE LOOKOUT by BOSA, YOUR PERFECT YALETOWN CONDO! Enjoy this spectacular 2 Bed 2 Bath 1,235 sqft. corner unit that has a beautiful N/W view of the city and mountains. Recent renovations, feature a designer kitchen with top-of-the-line stainless steel appliances, Caesar stone countertops, a raised bar, built-in oven, microwave & more! Host your guests in a spacious living & dining room that is perfect for entertaining, or enjoy the relaxation of your Spa-Style ensuite and a private balcony. Additional features include 2 side-by-side parking stalls, storage locker, and building amenities which include a gym, sauna and steam room. You're in the perfect location by just being steps away from Shopping Malls, Restaurants, BC Place, Rogers Arena, and much more!