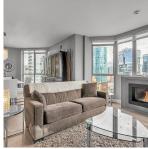

## 2205 867 Hamilton Street, Vancouver

\$1,199,000

JARDINE LOOKOUT by BOSA, YOUR PERFECT YALETOWN CONDO! Enjoy this spectacular 2 Bed 2 Bath 1,235 sqft. corner unit that has a beautiful N/W view of the city and mountains. Recent renovations, feature a designer kitchen with top-of-the-line stainless steel appliances, Caesar stone countertops, a raised bar, built-in oven, microwave & more! Host your guests in a spacious living & dining room that is perfect for entertaining, or enjoy the relaxation of your Spa-Style ensuite and a private balcony. Additional features include 2 side-by-side parking stalls, storage locker, and building amenities which include a gym, sauna and steam room. You're in the perfect location by just being steps away from Shopping Malls, Restaurants, BC Place, Rogers Arena, and much more!