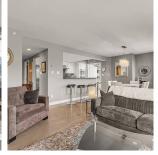

## 2205 867 Hamilton Street, Vancouver

\$1,199,000

JARDINE LOOKOUT by BOSA, YOUR PERFECT YALETOWN CONDO! Enjoy this spectacular 2 Bed 2 Bath 1,235 sqft. corner unit that has a beautiful N/W view of the city and mountains. Recent renovations, feature a designer kitchen with top-of-the-line stainless steel appliances, Caesar stone countertops, a raised bar, built-in oven, microwave & more! Host your guests in a spacious living & dining room that is perfect for entertaining, or enjoy the relaxation of your Spa-Style ensuite and a private balcony. Additional features include 2 side-by-side parking stalls, storage locker, and building amenities which include a gym, sauna and steam room. You're in the perfect location by just being steps away from Shopping Malls, Restaurants, BC Place, Rogers Arena, and much more!