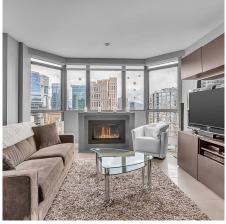

## 2205 867 Hamilton Street, Vancouver

\$1,199,000

JARDINE LOOKOUT by BOSA, YOUR PERFECT YALETOWN CONDO! Enjoy this spectacular 2 Bed 2 Bath 1,235 sqft. corner unit that has a beautiful N/W view of the city and mountains. Recent renovations, feature a designer kitchen with top-of-the-line stainless steel appliances, Caesar stone countertops, a raised bar, built-in oven, microwave & more! Host your guests in a spacious living & dining room that is perfect for entertaining, or enjoy the relaxation of your Spa-Style ensuite and a private balcony. Additional features include 2 side-by-side parking stalls, storage locker, and building amenities which include a gym, sauna and steam room. You're in the perfect location by just being steps away from Shopping Malls, Restaurants, BC Place, Rogers Arena, and much more!