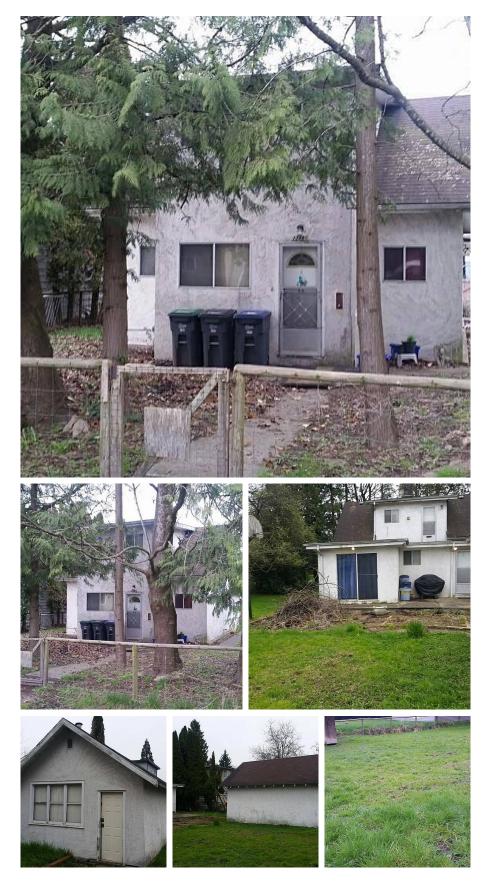

## 12481 113b Avenue, Surrey

\$1,549,000

This huge lot with a solid house in the very central area of Great Vancouver, quiet but the most convenient neighborhood Surrey. Minutes walking to the skytrain, elementary schools, river front and community parks, surrounding by Pattullo Bridge and highway 17 to Richmond, Burnaby, New Westminster, Langley and further east. The house is livable with the long term tenants, upstairs has it's own kitchen and bathroom, downstairs with nice space of the living room and kitchen and three bedrooms which will make a great mortgage helper. Huge detached double car garage with 220V electricity which easy to convert another rental suite, Nice Fenced flat yard, Back alley access. Please come to view and bring a nice offer!!!