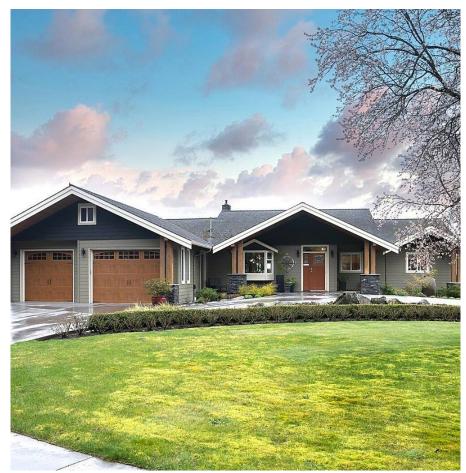

## 3480 W River Road, Delta

\$4,399,000

Fantastic opportunity to own a seldom available 5acre mini estate in rural Historic Ladner. Located across from waterfront and Westham Island Bridge. This property offers a sprawling 2189 square foot executive 3 bedroom rancher with extensive quality updates including 2 gorgeous spalike baths, huge great room concept living space with gourmet kitchen and oversized insulated double garage. Enjoy a cup of coffee in the mornings and watch the sunrise from the expansive sunroom with access to a large private patio. Three outbuildings including a 40 x 60 coverall and 28 x 70 shop both with 3 phase power. Plenty of storage and parking offering endless options!

## **KEY INFORMATION**

MLS® R2669803 Residential Detached Ladner Rural 3 Bedrooms 2 Bathrooms 2,189 SF 217,800 SF Lot

## FEATURES

Year Built: 1973 Listed By: RE/MAX Progroup Realty