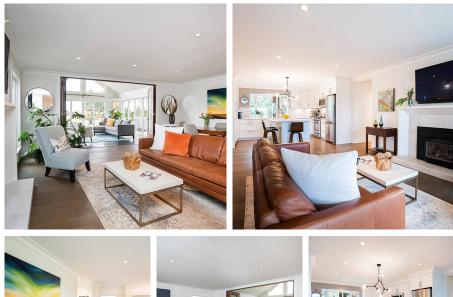

## 3480 W River Road, Delta

\$4,399,000

Fantastic opportunity to own a seldom available 5acre mini estate in rural Historic Ladner. Located across from waterfront and Westham Island Bridge. This property offers a sprawling 2189 square foot executive 3 bedroom rancher with extensive quality updates including 2 gorgeous spalike baths, huge great room concept living space with gourmet kitchen and oversized insulated double garage. Enjoy a cup of coffee in the mornings and watch the sunrise from the expansive sunroom with access to a large private patio. Three outbuildings including a 40 x 60 coverall and 28 x 70 shop both with 3 phase power. Plenty of storage and parking offering endless options!