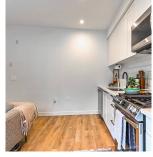

## 115 5415 Brydon Crescent, Langley

\$485,000

City homes on the ravine! Walking distance to the FUTURE SKYTRAIN station. Located on a quiet street surrounded by plenty of walking & biking trails. Walk to groceries, rec centre, schools, bike park, parks, transit, restaurants, shops, casino, and the brew pub! This 1 bed, 1 bath home has 9' ceilings and features: stainless appliances including a GAS 5 burner range and oven with an airfry option, & quartz countertops. The master bedroom fits a king-sized bed. There is a custom fireplace for those cozy nights. Front-loading laundry with steam option. West facing and stays cool. 1 parking spot. The Audley features over 3,100 square feet of indoor private amenities including: Gym, yoga room, study room, workshop, dog/bike wash, guest room, PLAYGROUND, and sitting area with a FIREPIT.