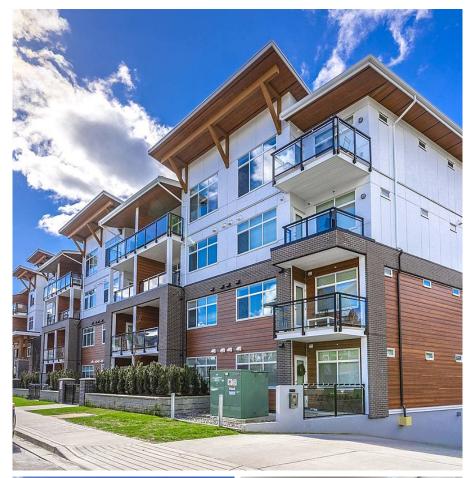

## 115 5415 Brydon Crescent, Langley

\$485,000

City homes on the ravine! Walking distance to the FUTURE SKYTRAIN station. Located on a quiet street surrounded by plenty of walking & biking trails. Walk to groceries, rec centre, schools, bike park, parks, transit, restaurants, shops, casino, and the brew pub! This 1 bed, 1 bath home has 9' ceilings and features: stainless appliances including a GAS 5 burner range and oven with an airfry option, & quartz countertops. The master bedroom fits a king-sized bed. There is a custom fireplace for those cozy nights. Front-loading laundry with steam option. West facing and stays cool. 1 parking spot. The Audley features over 3,100 square feet of indoor private amenities including: Gym, yoga room, study room, workshop, dog/bike wash, guest room, PLAYGROUND, and sitting area with a FIREPIT.