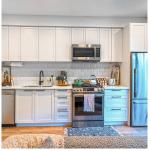

## 115 5415 Brydon Crescent, Langley

\$485,000

City homes on the ravine! Walking distance to the FUTURE SKYTRAIN station. Located on a quiet street surrounded by plenty of walking & biking trails. Walk to groceries, rec centre, schools, bike park, parks, transit, restaurants, shops, casino, and the brew pub! This 1 bed, 1 bath home has 9' ceilings and features: stainless appliances including a GAS 5 burner range and oven with an airfry option, & quartz countertops. The master bedroom fits a king-sized bed. There is a custom fireplace for those cozy nights. Front-loading laundry with steam option. West facing and stays cool. 1 parking spot. The Audley features over 3,100 square feet of indoor private amenities including: Gym, yoga room, study room, workshop, dog/bike wash, guest room, PLAYGROUND, and sitting area with a FIREPIT.