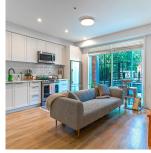

## 115 5415 Brydon Crescent, Langley

\$485,000

City homes on the ravine! Walking distance to the FUTURE SKYTRAIN station. Located on a quiet street surrounded by plenty of walking & biking trails. Walk to groceries, rec centre, schools, bike park, parks, transit, restaurants, shops, casino, and the brew pub! This 1 bed, 1 bath home has 9' ceilings and features: stainless appliances including a GAS 5 burner range and oven with an airfry option, & quartz countertops. The master bedroom fits a king-sized bed. There is a custom fireplace for those cozy nights. Front-loading laundry with steam option. West facing and stays cool. 1 parking spot. The Audley features over 3,100 square feet of indoor private amenities including: Gym, yoga room, study room, workshop, dog/bike wash, guest room, PLAYGROUND, and sitting area with a FIREPIT.