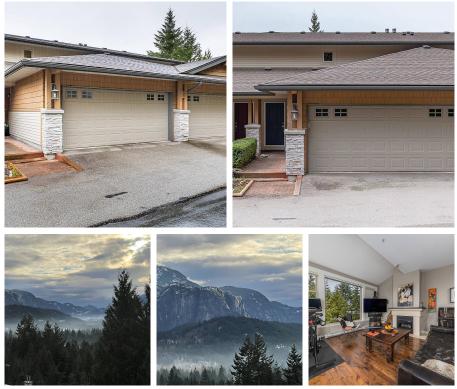

## 21 1026 Glacier View Drive, Squamish

\$1,449,000

Glacierview Drive Luxury 3 bdrm townhome on 3 levels with awe-inspiring views of the Howe Sound and Tantalus Mountains! Season's View sits high in Garibaldi Highlands on one of the most spectacular streets in Squamish. Pull into your private double garage and enter into one level of formal dining and living with gorgeous New White kitchen with Granite! Alder Hardwood throughout. Access from living room to a covered private deck perfect to entertain and capture all the natural surroundings. Private upstairs Master bedroom suite with full spa like bathroom, walk in closet and doors opening onto another beautiful deck to take in the views. Downstairs offers 2 additional bedrooms with laundry and a great rec room perfect for media easy to view!

## FEATURES

Year Built: 2005 Views: MOUNTAIN, OCEAN, VALLEY Listed By: Macdonald Realty