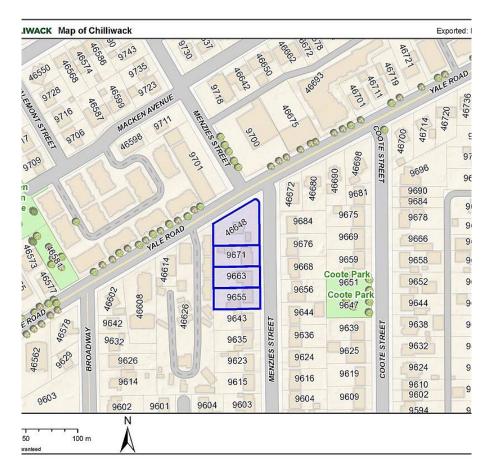

## 9655 Menzies Street, Chilliwack

\$1,450,000

LAND ASSEMBLY - property must be purchased with 3 neighbouring properties 46648 Yale Road, 9671 and 9663 Menzies Street. ATTENTION INVESTORS AND DEVELOPERS this is a MUST SEE! A full acre of property just a 2 minute drive from the exciting new 1881 district downtown that is rejuvenating the whole area. Talk about LOCATION! This property is just across the street from shopping and public transit and a short walk to great schools of all levels. Official community plans already support low rise apartments or attached housing in this area, and the total land amount has potential for approximately 60 condo units. Buyer to confirm development potential with the city. Houses are all tenanted and are to be purchased as is, where is.