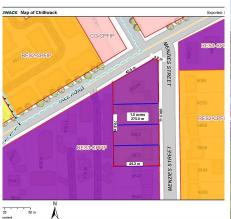

## 9655 Menzies Street, Chilliwack

\$1,450,000

LAND ASSEMBLY - property must be purchased with 3 neighbouring properties 46648 Yale Road, 9671 and 9663 Menzies Street. ATTENTION INVESTORS AND DEVELOPERS this is a MUST SEE! A full acre of property just a 2 minute drive from the exciting new 1881 district downtown that is rejuvenating the whole area. Talk about LOCATION! This property is just across the street from shopping and public transit and a short walk to great schools of all levels. Official community plans already support low rise apartments or attached housing in this area, and the total land amount has potential for approximately 60 condo units. Buyer to confirm development potential with the city. Houses are all tenanted and are to be purchased as is, where is.

## **KEY INFORMATION**

MLS® R2669322

Residential Detached

Chilliwack

2 Bedrooms

1 Bathroom

1,184 SF

9,502 SF Lot