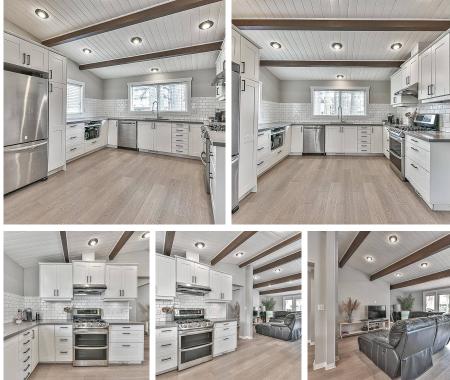

#### ATTENTION DEVELOPERS/INVESTORS!

Subdivision potential on this large 9760 sq ft lot backing onto River Grove. This 5 bedroom, 3 bathroom home has been EXTENSIVELY RENOVATED in 2020, beautiful light floors, open floor plan allowing tons of light, huge new kitchen with natural gas range, ample counter space and stainless steel appliances. Exposed beams really bring out the character of this pan-abode style home. Roof new in 2020, hot water tank new in 2019. Pan-abode style home is very energy efficient and built solid. The main house has 4 good sized bedrooms, and 2 bathrooms. Plus you have a one bedroom suite with its own laundry! Insulated 21x28 shop with potential for a carriage home, Su Casa has already made the plans for it so you can get started right away and add more rental income!