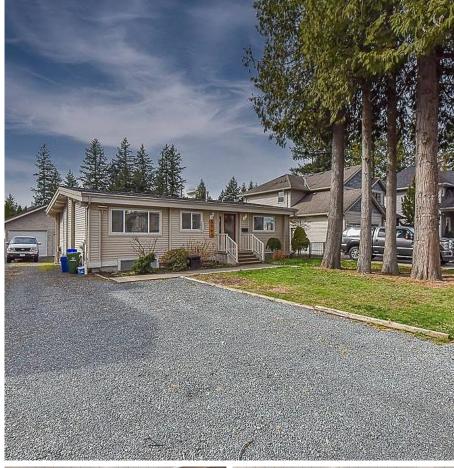

## 5565 Peach Road, Chilliwack

\$1,488,800

#### ATTENTION DEVELOPERS/INVESTORS!

Subdivision potential on this large 9760 sq ft lot backing onto River Grove. This 5 bedroom, 3 bathroom home has been EXTENSIVELY RENOVATED in 2020, beautiful light floors, open floor plan allowing tons of light, huge new kitchen with natural gas range, ample counter space and stainless steel appliances. Exposed beams really bring out the character of this pan-abode style home. Roof new in 2020, hot water tank new in 2019. Pan-abode style home is very energy efficient and built solid. The main house has 4 good sized bedrooms, and 2 bathrooms. Plus you have a one bedroom suite with its own laundry! Insulated 21x28 shop with potential for a carriage home, Su Casa has already made the plans for it so you can get started right away and add more rental income!

### **KEY INFORMATION**

MLS® R2669586 Residential Detached Chilliwack 5 Bedrooms 3 Bathrooms 2,714 SF 9,760 SF Lot