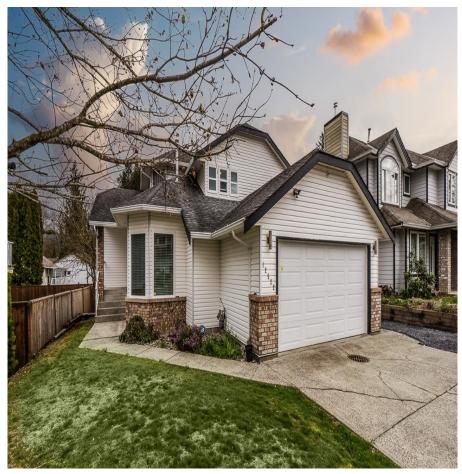

## 12522 230 Street, Maple Ridge

\$1,349,000

LOCATION LOCATION! IMMACULATELY KEPT 3bed PLUS den/3 bath split-level home on large almost 7000sf private & fenced private lot, close to all amenities and commuter routes. Originally custom built for the first owner, this home boasts 2 fireplaces, sunken feature living room w/rock wall feature fireplace. Bright functional kitchen w/ample counter & cupboard space, S/S appliances & cozy nook/eating area currently being used as a custom bar/ entertainment spot! Sliders from the family room lead out to custom entertainment sized deck w/ view of huge fenced rear yard. 3 beds upstairs incl. spacious master suite w/walk-in closet and jetted tub in ensuite. Lower level contains den (4th bedroom if needed). NEWER Windows & Roof!! Large 400sf "high-ceiling" crawl space affords ample storage space!!

## **KEY INFORMATION**

MLS® R2670034 Residential Detached East Central Maple Ridge

3 Bedrooms

3 Bathrooms

1,954 SF

6,942 SF Lot