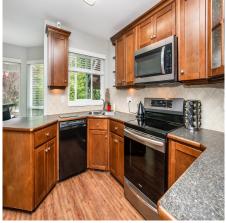

## 12522 230 Street, Maple Ridge

\$1,349,000

LOCATION LOCATION! IMMACULATELY KEPT 3bed PLUS den/3 bath split-level home on large almost 7000sf private & fenced private lot, close to all amenities and commuter routes. Originally custom built for the first owner, this home boasts 2 fireplaces, sunken feature living room w/rock wall feature fireplace. Bright functional kitchen w/ample counter & cupboard space, S/S appliances & cozy nook/eating area currently being used as a custom bar/ entertainment spot! Sliders from the family room lead out to custom entertainment sized deck w/ view of huge fenced rear yard. 3 beds upstairs incl. spacious master suite w/walk-in closet and jetted tub in ensuite. Lower level contains den (4th bedroom if needed). NEWER Windows & Roof!! Large 400sf "high-ceiling" crawl space affords ample storage space!!