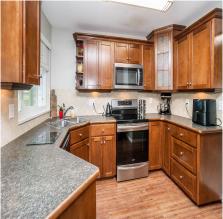

## 12522 230 Street, Maple Ridge

\$1,349,000

LOCATION LOCATION! IMMACULATELY KEPT 3bed PLUS den/3 bath split-level home on large almost 7000sf private & fenced private lot, close to all amenities and commuter routes. Originally custom built for the first owner, this home boasts 2 fireplaces, sunken feature living room w/rock wall feature fireplace. Bright functional kitchen w/ample counter & cupboard space, S/S appliances & cozy nook/eating area currently being used as a custom bar/ entertainment spot! Sliders from the family room lead out to custom entertainment sized deck w/ view of huge fenced rear yard. 3 beds upstairs incl. spacious master suite w/walk-in closet and jetted tub in ensuite. Lower level contains den (4th bedroom if needed). NEWER Windows & Roof!! Large 400sf "high-ceiling" crawl space affords ample storage space!!