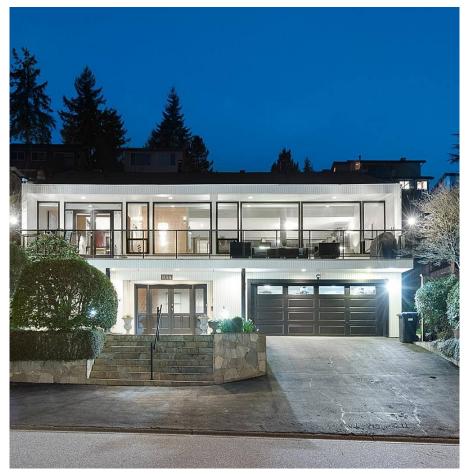

## 834 Washington Drive, Port Moody

\$2,888,000

Now is your chance to own one of Port Moody's finest homes! With nearly 5,000 sqft of living space, heated indoor pool on the main level & large balconies facing the water views - this home is an entertainer's paradise. The main level features a family room & large living area with vaulted ceilings looking out to the water view. Up the steps is your oversized dining area across from the chef's kitchen with high end stainless steel appliances. Right off the main area is your indoor pool paradise - perfect for year round entertaining! The bridge off the pool leads to 4 generous sized bedrooms & 2 full baths. Upstairs is your private master retreat complete with a dressing room, WIC, gym, spa-inspired ensuite & a private balcony. This home must be seen to be appreciated!

## **KEY INFORMATION**

MLS® R2670052

Residential Detached

College Park

6 Bedrooms

5 Bathrooms

4,878 SF

7,372 SF Lot

## **FEATURES**

Year Built: 1981

Views: BURRARD INLET

Listed By: Royal LePage West Real Estate Services