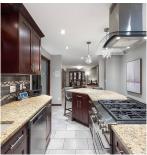

## 834 Washington Drive, Port Moody

\$2,888,000

Now is your chance to own one of Port Moody's finest homes! With nearly 5,000 sqft of living space, heated indoor pool on the main level & large balconies facing the water views - this home is an entertainer's paradise. The main level features a family room & large living area with vaulted ceilings looking out to the water view. Up the steps is your oversized dining area across from the chef's kitchen with high end stainless steel appliances. Right off the main area is your indoor pool paradise - perfect for year round entertaining! The bridge off the pool leads to 4 generous sized bedrooms & 2 full baths. Upstairs is your private master retreat complete with a dressing room, WIC, gym, spa-inspired ensuite & a private balcony. This home must be seen to be appreciated!